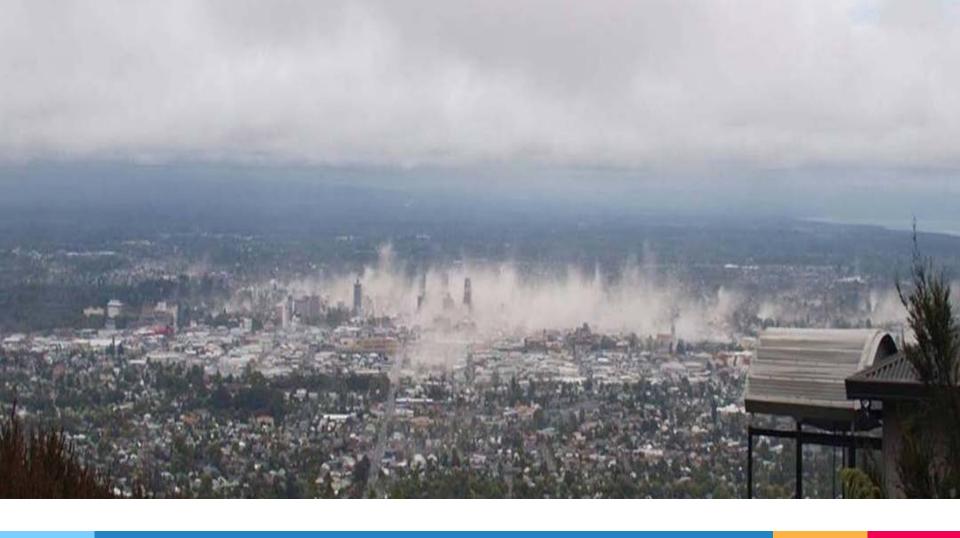

|        |           |         |
| 99 Food and | d Drugs      | Grocery-No Alcohol    | 4992 Mission St         |                                                                                                                                                               |        |           |         |

### **RWFD** inventory

- PDR zones
  - 200-300 RWFD

### • Outside PDR zones

- 400 grocery stores
- 65 standalone buildings
  - 40 "large"
  - 25 "medium"
- Gregory Hobbs, SF State



## Why retrofit non-ductile concrete?

### Column shear failure



#### Western Honshu Japan, 2007



### Weak-pier story mechanism



1995 Kobe earthquake















### Christchurch, 2010-2011







### Concrete buildings included in the program



### **Concrete Inventory**



### All concrete buildings pre-1980

~4000 count

### Concrete Inventory > 5 story



Concrete buildings pre-1980 Taller than 5 story

~1000 count

## **Retrofitting Concrete Buildings**

## Column wrapping





### Elliptical column jackets



UC Berkeley Eshleman Hall









### **PG&E Central Services Garage**



Rutherford + Chekene





### Cost of construction – Non-ductile concrete buildings

- Los Angeles and West Hollywood retrofit, 2017
- Translating to these estimates from LA to San Francisco and 2017 to 2022 gives \$75 to \$225/sf.



1." from "White Paper: Non-Ductile Concrete Buildings" by Omgivning, October 2021.

https://assets.ctfassets.net/z78475or6i3d/6u