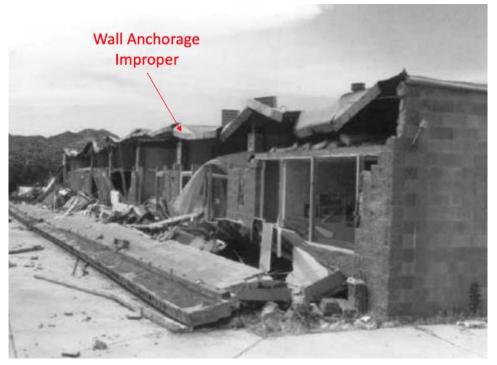

#### Requirements for wall-to-roof connection

#### The tilt-up solution: anchorage

*FEMA 547* 

City of Berkeley