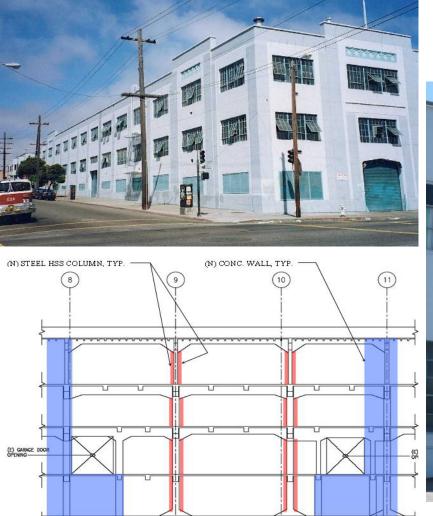

|        |           |         |

### **RWFD** inventory

- PDR zones
  - 200-300 RWFD

### • Outside PDR zones

- 400 grocery stores
- 65 standalone buildings
  - 40 "large"
  - 25 "medium"
- Gregory Hobbs, SF State



## Why retrofit non-ductile concrete?

### Column shear failure



#### Western Honshu Japan, 2007



### Weak-pier story mechanism



1995 Kobe earthquake















### Christchurch, 2010-2011







### Concrete buildings included in the program



### **Concrete Inventory**



### All concrete buildings pre-1980

~4000 count

### Concrete Inventory > 5 story



Concrete buildings pre-1980 Taller than 5 story

~1000 count

## **Retrofitting Concrete Buildings**

## Column wrapping





### Elliptical column jackets



UC Berkeley Eshleman Hall









### **PG&E Central Services Garage**



Rutherford + Chekene





### Cost of construction – Non-ductile concrete buildings

- Los Angeles and West Hollywood retrofit, 2017
- Translating to these estimates from LA to San Francisco and 2017 to 2022 gives \$75 to \$225/sf.



1." from "White Paper: Non-Ductile Concrete Buildings" by Omgivning, October 2021.

https://assets.ctfassets.net/z78475or6i3d/6u5Zb3dJhqj1HaWe61VR0E/29fc76a971e03a639b04b0f6fb2ea567/211025\_NDC\_White\_Paper\_\_1\_pdf

2. "Seismic Retrofit Program: Financial AnalysisKeyser Marston Associates to City of West Hollywood, 4 December 2017. http://weho.granicus.com/MetaViewer.php?view\_id=22&clip\_id=3201&meta\_id=146594

# Plan for a retrofit program

### Timeline to date

- CAPSS
- ESIP
- LA, WeHo, Santa Monica, Berkeley