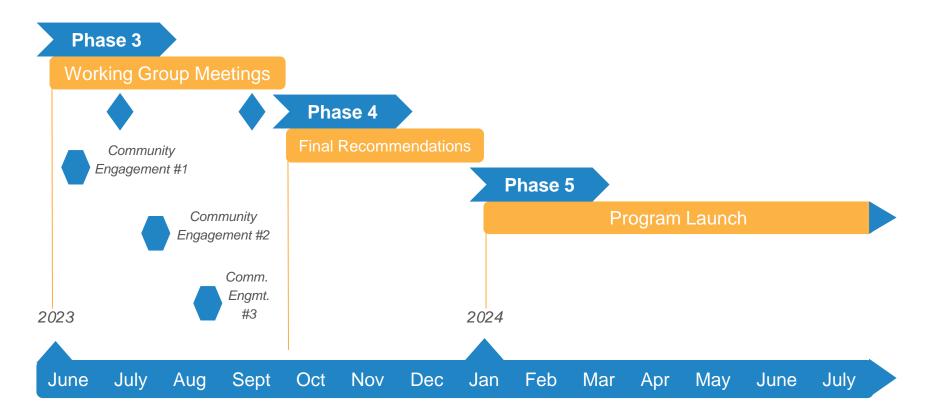

| 1990       1995       2000       2005       2010       2015         ★ |

date of ordinance

#### **Concrete Building Safety Program**

- Two parallel efforts:
  - Develop Technical Requirements. Technical experts will develop ordinance framework, identify necessary evaluation and retrofit materials, and prepare implementation materials with stakeholder and staff input and final approval from the Executive Steering Committee. Led by Applied Technology Council (ATC)
  - Participatory Program Design. Convene a working group of seismic safety experts, community leaders and industry members who will convene regularly to review and provide feedback on program design. *Led by CivicMakers*

#### **Participatory Program Design Timeline**



#### **Participatory Program Design Timeline (cont.)**



#### **Executive Panel**

- Carmen Chu, City Administrator of San Francisco
- Patrick O'Riordan, Director, Department of Building Inspection
- Albert Ko, Director, Public Works
- Brian Strong, Chief Resilience Officer and Director of Capital Planning
- Kate Sofis/Anne Taupier, Office of Economic and Workforce Development
- Mary Ellen Carroll, Director, Department of Emergency Management
- Eric Shaw, Director, Mayor's Office of Housing and Community Development
- Joaquin Torres, Assessor-Recorder of San Francisco

#### **Program Team & Role**

Responsible for ensuring that the Concrete Building Safety Program is developed with an understanding and consideration of the concerns, ideas, and recommendations of affected building owners, tenants and employees ("stakeholders")

| City of San Fr