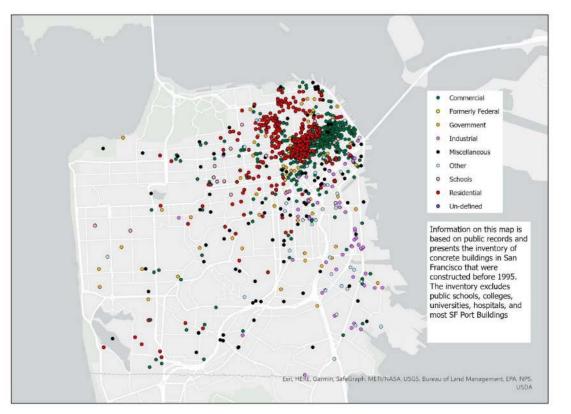

### Concrete buildings included in the program

### **Concrete Inventory**

### All concrete buildings pre-1980

~4000 count

### Concrete Inventory > 5 story

Concrete buildings pre-1980 Taller than 5 story

~1000 count