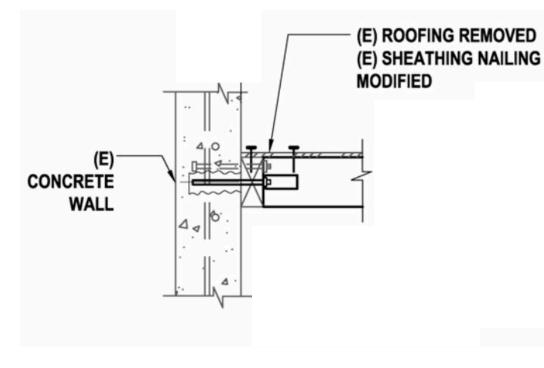

| Medium                                                              |
| Variability of performance | Moderate                    | High                                                                |

## Why retrofit tilt-up buildings?

# Tilt-ups have **R**igid **W**alls and **F**lexible (roof) **D**iaphragms (RWFD)



1994 Northridge (EERI in FEMA P-1026)



1992 Landers (CSSC in Lawson, 2017)

#### The tilt-up problem



1994 Northridge (Sakkestad)

1994 Northridge (Nghiem in Lawson, 2017)

#### The tilt-up problem: pilasters



1994 Northridge (EERI in Lawson, 2017)

1994 Northridge (Nghiem in Lawson, 2017)

#### Requirements for wall-to-roof connection



#### Tilt-up buildings included in the program



## Tilt-up Retrofit Solutions

#### The tilt-up solution: anchorage





*FEMA 547* 

City of Berkeley

#### The tilt-up solution: crossties



Saunders Construction



Saunders Construction

## Recovery-Critical Buildings

#### Grocery stores









|             | А            | В                     | С                       |                                                                                                                                                               | D      | E         |         |
|-------------|--------------|-----------------------|-------------------------|---------------------------------------------------------------------------------------------------------------------------------------------------------------|--------|-----------|---------|
| Major In    | dustry Group | Business Type Desc    | T Location Addres