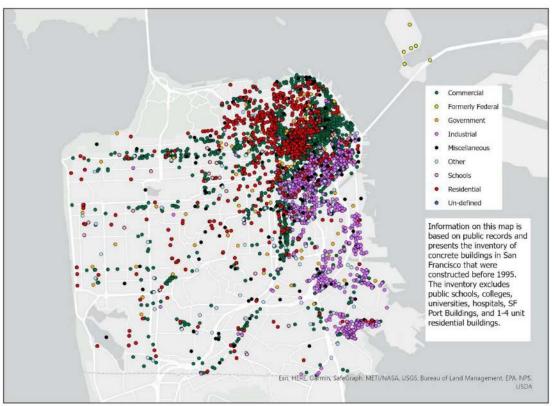

### **Concrete Inventory**

### All concrete buildings pre-1980

~4000 count

### Concrete Inventory > 5 story

Concrete buildings pre-1980 Taller than 5 story

~1000 count