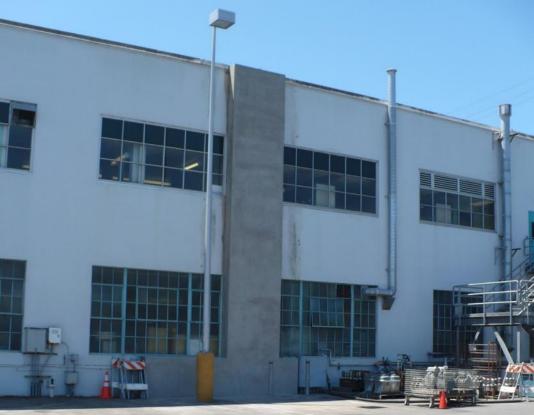

|

### **RWFD** inventory

- PDR zones
  - 200-300 RWFD

### • Outside PDR zones

- 400 grocery stores
- 65 standalone buildings
  - 40 "large"
  - 25 "medium"
- Gregory Hobbs, SF State



## Why retrofit non-ductile concrete?

### Column shear failure



#### Western Honshu Japan, 2007



### Weak-pier story mechanism



1995 Kobe earthquake















### Christchurch, 2010-2011







### Concrete buildings included in the program



### **Concrete Inventory**



### All concrete buildings pre-1980

~4000 count

### Concrete Inventory > 5 story



Concrete buildings pre-1980 Taller than 5 story

~1000 count

## **Retrofitting Concrete Buildings**

## Column wrapping





### Elliptical column jackets



UC Berkeley Eshleman Hall









### **PG&E Central Services Garage**



Rutherford + Chekene





### Cost of construction – Non-ductile concrete buildings

- Los Angeles and West Hollywood retrofit, 2017
- Translating to these estimates from LA to San Francisco and 2017 to 2022 gives \$75 to \$225/sf.



1." from "White Paper: Non-Ductile Concrete Buildings" by Omgivning, October 2021.

https://assets.ctfassets.net/z78475or6i3d/6u5Zb3dJhqj1HaWe61VR0E/29fc76a971e03a639b04b0f6fb2ea567/211025\_NDC\_White\_Paper\_\_1\_pdf

2. "Seismic Retrofit Program: Financial AnalysisKeyser Marston Associates to City of West Hollywood, 4 December 2017. http://weho.granicus.com/MetaViewer.php?view\_id=22&clip\_id=3201&meta\_id=146594

# Plan for a retrofit program

### Timeline to date

- CAPSS
- ESIP
- LA, WeHo, Santa Monica, Berkeley ordinances
- ATC 151 startup
- Conjuctio