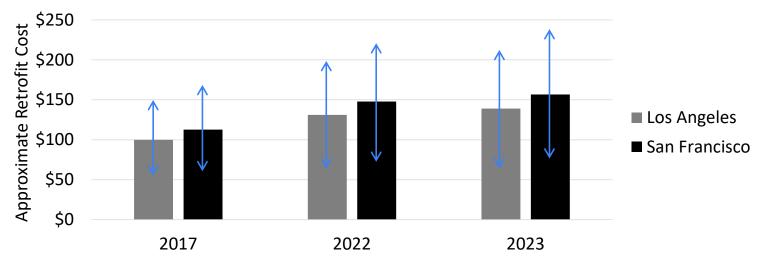

### Cost of construction – Non-ductile concrete buildings

- Los Angeles and West Hollywood retrofit, 2017
- Translating to these estimates from LA to San Francisco and 2017 to 2022 gives \$75 to \$225/sf.