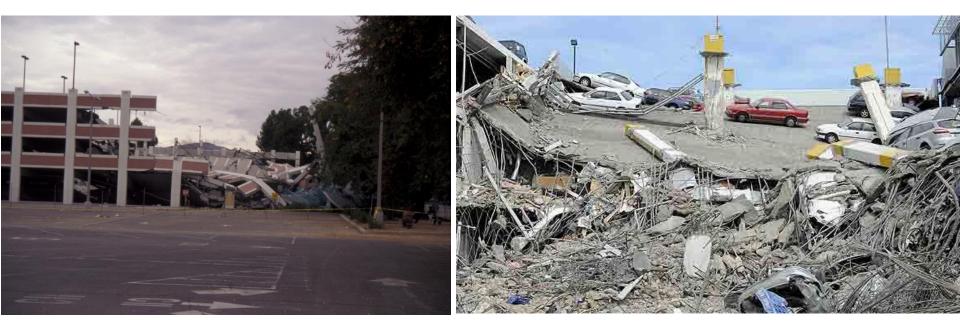

Grocery-No Alcohol    | 298 Teddy Ave           |                                                                                                                                                               |        |           |         |
| 99 Food and | d Drugs      | Grocery-No Alcohol    | 4992 Mission St         |                                                                                                                                                               |        |           |         |

### **RWFD** inventory

- PDR zones
  - 200-300 RWFD

### • Outside PDR zones

- 400 grocery stores
- 65 standalone buildings
  - 40 "large"
  - 25 "medium"
- Gregory Hobbs, SF State



## Why retrofit non-ductile concrete?

### Column shear failure



#### Western Honshu Japan, 2007



### Weak-pier story mechanism



1995 Kobe earthquake















### Christchurch, 2010-2011







### Concrete buildings included in the program



### **Concrete Inventory**



### All concrete buildings pre-1980

~4000 count

### Concrete Inventory > 5 story



Concrete buildings pre-1980 Taller than 5 story

~1000 count

## **Retrofitting Concrete Buildings**

## Column wrapping





### Elliptical column jackets



UC Berkeley Eshleman Hall









### **PG&E Central Services Garage**



Rutherford + Chekene





### Cost of construction – Non-ductile concrete buildings

- Los Angeles and West Hollywood retrofit, 2017
- Translating to these estimates from LA to San Francisco and 2017 to 2022 gives \$75 to \$225/sf.



1." from "White Paper: Non-Ductile Concrete Buildings" by O