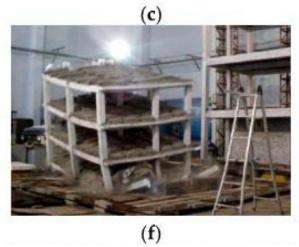

|        |           |         |
| 99 Food and | d Drugs      | Grocery-No Alcohol    | 4992 Mission St         |                                                                                                                                                               |        |           |         |

### **RWFD** inventory

- PDR zones
  - 200-300 RWFD

### • Outside PDR zones

- 400 grocery stores
- 65 standalone buildings
  - 40 "large"
  - 25 "medium"
- Gregory Hobbs, SF State



## Why retrofit non-ductile concrete?

### Column shear failure



#### Western Honshu Japan, 2007



### Weak-pier story mechanism



1995 Kobe earthquake















### Christchurch, 2010-2011







### Concrete buildings included in the program



### **Concrete Inventory**



### All concrete buildings pre-1980

~4000 count

### Concrete Inventory > 5 story



Concrete buildings pre-1980 Taller than 5 story

~1000 count

## **Retrofitting Concrete Buildings**

## Column wrapping





### Elliptical column jackets



UC Berkeley Eshleman Hall









### **PG&E Central Services Garage**



Rutherford + Chekene





### Cost of construction – Non-ductile concrete buildings

- Los Angeles and West Hollywood retrofit, 2017
- Translating to these estimates from LA to San Francisco and 2017 to 2022 gives \$75 to \$225/sf.



1." from "White Paper: Non-Ductile Concrete Buildings" by Omgivning, October 2021.

https://assets.ctfassets.net/z78475or6i3d/