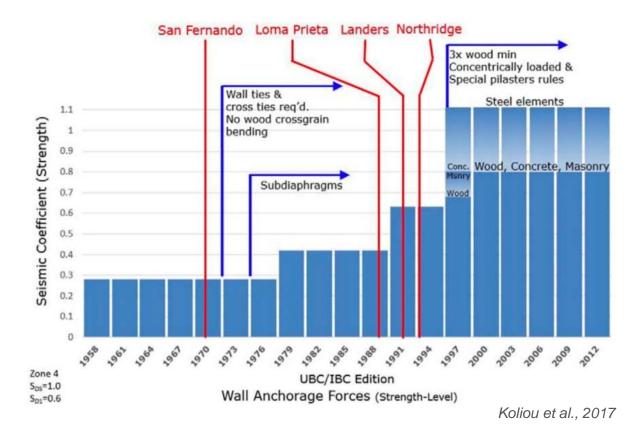

50,000 sf                                                           |
| Ease to identify           | High                        | Medium                                                              |
| Variability of performance | Moderate                    | High                                                                |

## Why retrofit tilt-up buildings?

# Tilt-ups have **R**igid **W**alls and **F**lexible (roof) **D**iaphragms (RWFD)



1994 Northridge (EERI in FEMA P-1026)



1992 Landers (CSSC in Lawson, 2017)

#### The tilt-up problem



1994 Northridge (Sakkestad)

1994 Northridge (Nghiem in Lawson, 2017)

#### The tilt-up problem: pilasters



1994 Northridge (EERI in Lawson, 2017)

1994 Northridge (Nghiem in Lawson, 2017)

#### Requirements for wall-to-roof connection



#### Tilt-up buildings included in the program



## Tilt-up Retrofit Solutions

#### The tilt-up solution: anchorage





*FEMA 547* 

City of Berkeley

#### The tilt-up solution: crossties



Saunders Construction



Saunders Construction

## Recovery-Critical Buildings

#### Grocery stores









|             | А            | В                     | С                       |                                                                                                                                                               | D      | E         |         |
|-------------|--------------|-----------------------|-------------------------|-----------------------------------------------------------------------------------------------------------------------------------------------