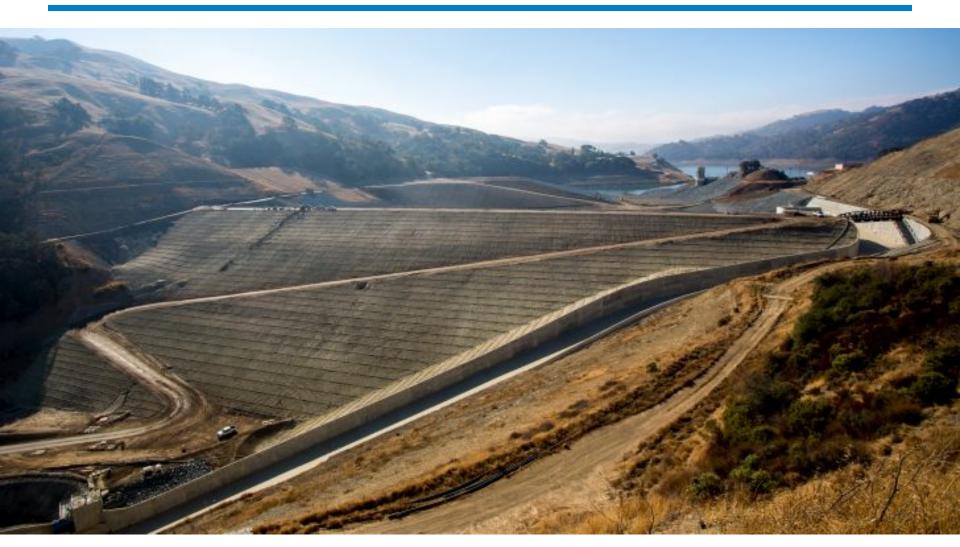

WSIP Budget Re-Alignment Capital Planning Committee

May 6, 2019
Daniel L. Wade, Director
Water Capital Programs
Infrastructure Division





## Capital Planning Committee SFPUC Action Item

 Request approval of Water System Improvement Program (WSIP) Supplemental Appropriation deappropriating and re-appropriating \$33,997,226 in previously approved project appropriations.



#### WSIP Program Status (as of March 2019)

#### **Project Count by Phase**



Note (1): "Not Applicable" category is for the one project that does not include construction: the Long-Term Mitigation Endowment.

## **Expenditures** \$323M \$4,465M ■ Remaining Expended % Complete 97%



#### **WSIP** Regions





### **Calaveras Dam Replacement Project**





### **Alameda Creek Recapture Project**





### **Regional Groundwater Storage and Recovery**





# Requested Reallocations of Regional Budgets

| Region                    | Appropriated<br>Budget | Remaining<br>Encumbrances | Remaining<br>Balance | Requested Reallocation Amount |
|---------------------------|------------------------|---------------------------|----------------------|-------------------------------|
| San Joaquin<br>Region     | \$358,707,178          | \$49,530                  | \$3,620,533          | (\$540,463)                   |
| Sunol Valley<br>Region    | \$1,539,950,404        | \$14,009,062              | \$82,399,097         | (\$20,865,928)                |
| Bay Division<br>Region    | \$672,154,446          | \$1,770,256               | \$10,599,727