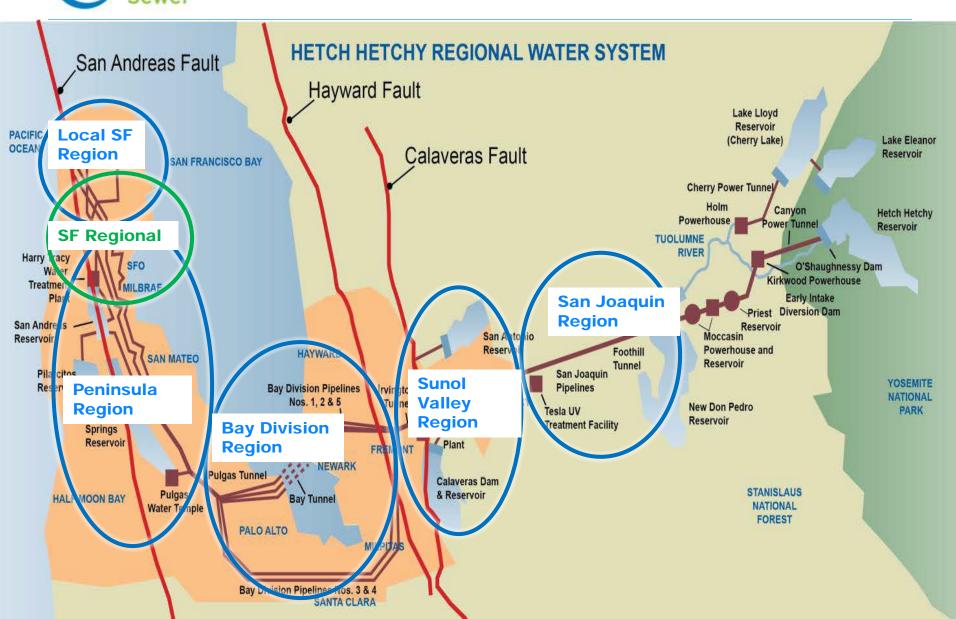

#### **WSIP** Regions

# Requested Reallocations of Regional Budgets

| Region                    | Appropriated<br>Budget | Remaining<br>Encumbrances | Remaining<br>Balance | Requested Reallocation Amount |
|---------------------------|------------------------|---------------------------|----------------------|-------------------------------|
| San Joaquin<br>Region     | \$358,707,178          | \$49,530                  | \$3,620,533          | (\$540,463)                   |
| Sunol Valley<br>Region    | \$1,539,950,404        | \$14,009,062              | \$82,399,097         | (\$20,865,928)                |
| Bay Division<br>Region    | \$672,154,446          | \$1,770,256               | \$10,599,727         | (\$8,605,646)                 |
| Peninsula<br>Region       | \$835,980,031          | \$7,162,606               | \$9,746,281          | (\$3,985,189)                 |
| San Francisco<br>Regional | \$234,117,466          | \$3,757,961               | \$14,987,960         | \$31,158,028                  |
| System Wide<br>Regional   | \$148,408,280          | \$2,384,784               | \$34,927,095         | \$2,839,198                   |
| Total:                    | \$3,789,317,806        | \$29,134,198              | \$156,280,692        | <b>-</b> 8                    |