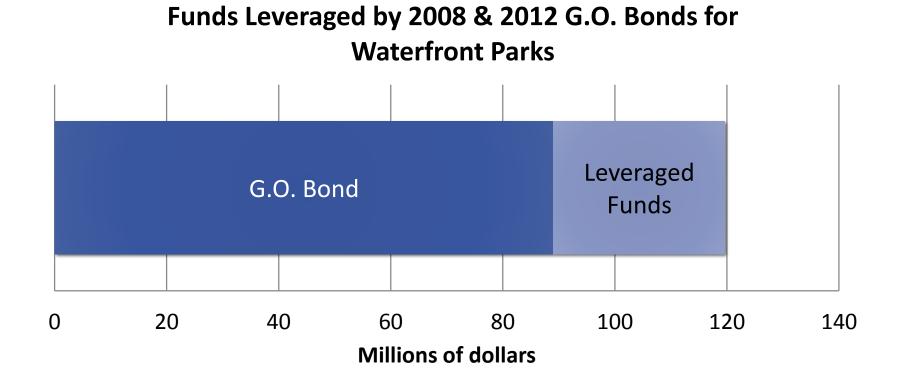

#### 2008 & 2012 Clean & Safe Neighborhood Parks Bond

Issuances and Expenditures on Waterfront Parks

Eight projects completed Two projects in construction Two in design & environmental review