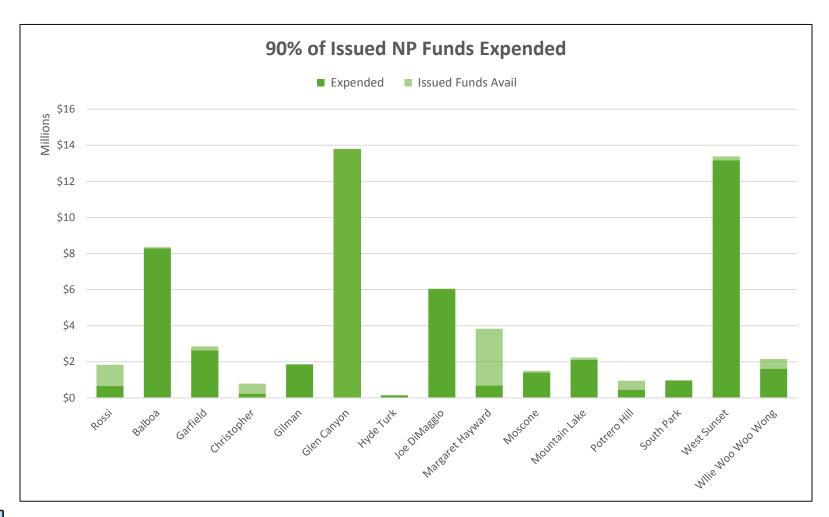

### **FUNDS EXPENDED**

## **ISSUANCE SUMMARY**

| 2012 Bond Parks and Programs       |    | Bond Budget | w  | st & 2nd Sale<br>/Supplemental<br>appropriations | 3rd Sale         |  |  |
|------------------------------------|----|-------------|----|--------------------------------------------------|------------------|--|--|
| Angelo J. Rossi Playground - Pool  | \$ | 8,200,000   | \$ | 2,050,000                                        | \$<br>6,150,000  |  |  |
| Balboa Park - Pool*                | \$ | 7,000,000   | \$ | 8,860,000                                        | \$<br>-          |  |  |
| Garfield Square - Pool             | \$ | 11,000,000  | \$ | 2,979,000                                        | \$<br>8,021,000  |  |  |
| George Christopher Playground      | \$ | 2,800,000   | \$ | 790,000                                          | \$<br>2,010,000  |  |  |
| Gilman Playground                  | \$ | 1,800,000   | \$ | 1,800,000                                        | \$<br>-          |  |  |
| Glen Canyon Park*                  | \$ | 12,000,000  | \$ | 13,900,000                                       | \$<br>-          |  |  |
| Hyde & Turk Mini Park              | \$ | 1,000,000   | \$ | 150,000                                          | \$<br>850,000    |  |  |
| Joe Dimaggio Playground*           | \$ | 5,500,000   | \$ | 6,120,000                                        | \$<br>-          |  |  |
| Margaret S. Hayward Playground     | \$ | 14,000,000  | \$ | 3,850,000                                        | \$<br>10,150,000 |  |  |
| Moscone Recreation Center          | \$ | 1,500,000   | \$ | 1,402,500                                        | \$<br>97,500     |  |  |
| Mountain Lake Park*                | \$ | 2,000,000   | \$ | 2,180,000                                        | \$<br>-          |  |  |
| Potrero Hill Recreation Center     | \$ | 4,000,000   | \$ | 1,100,000                                        | \$<br>2,900,000  |  |  |
| South Park                         | \$ | 1,000,000   | \$ | 1,000,000                                        | \$<br>-          |  |  |
| West Sunset*                       | \$ | 13,200,000  | \$ | 13,600,000                                       | \$<br>-          |  |  |
| Willie "Woo Woo" Wong Playground   | \$ | 6,000,000   | \$ | 2,150,000                                        | \$<br>3,850,000  |  |  |
| Program Contingency                | \$ | 6,000,000   | \$ | 50,000                                           | \$<br>990,000    |  |  |
| Citywide Parks and Programs        | \$ | 61,239,457  | \$ | 20,358,430                                       | \$<br>40,881,027 |  |  |
| Total to RPD Projects              | \$ | 158,239,457 | \$ | 82,339,930                                       | \$<br>75,899,527 |  |  |
| Issuance Costs and Oversight, est. |    | 2,260,543   | \$ | 1,450,070                                        | \$<br>810,473    |  |  |
| TOTAL ISSUANCE**                   | \$ | 160,500,000 | \$ | 83,790,000                                       | \$<br>76,710,000 |  |  |