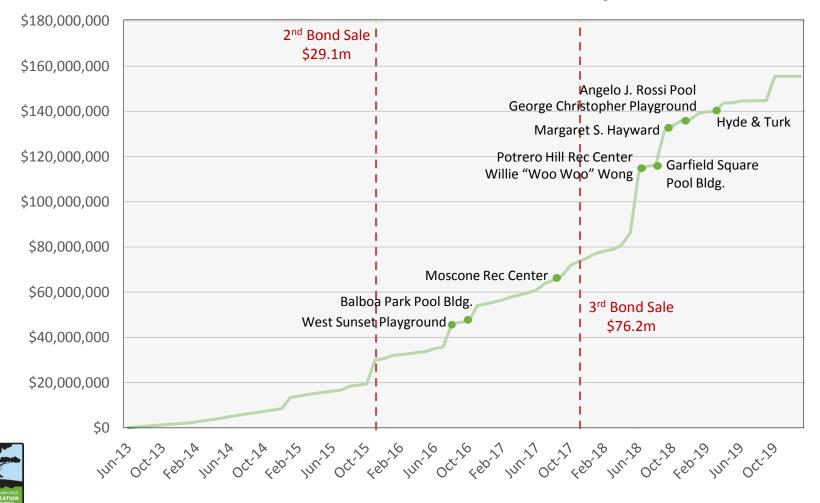

## **SPENDING OVER TIME**

#### 2012 GO Bond

#### **Rec Parks Funds Encumbered + Actuals Projection**

## **BOND STRATEGY**

| Bond                 | Date       | SFRPD         | SF Port      |
|----------------------|------------|---------------|--------------|
| 1 <sup>st</sup> Sale | 6/2013     | 53,187,500    | 18,200,000   |
| 2 <sup>nd</sup> Sale | 10/2015    | 29,152,430    | 13,200,000   |
| 3 <sup>rd</sup> Sale | Early 2018 | 75,899,527    | -            |
| Subsequent Sale      | TBD        | -             | 3,100,000    |
| Bond Issuance Cost   |            | 2,260,543     |              |
| TOTAL                |            | \$160,500,000 | \$34,500,000 |