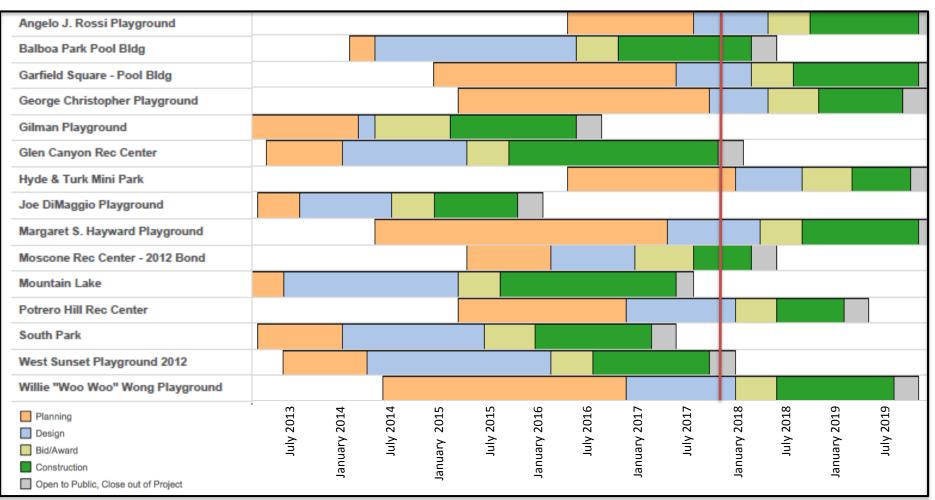

# **PROGRAM SCHEDULE OVERVIEW**

## **STATUS UPDATE – NEIGHBORHOOD PARKS**

|         |                                  | Open to Public | Planning | Design | Construction |
|---------|----------------------------------|----------------|----------|--------|--------------|
| Phase I | Balboa Park Pool Building        |                |          |        | ×            |
|         | Gilman Playground                | $\checkmark$   |          |        |              |
|         | Glen Canyon Rec Center           | $\checkmark$   |          |        |              |
|         | Joe DiMaggio Playground          | $\checkmark$   |          |        |              |
|         | Mountain Lake Playground         | $\checkmark$   |          |        |              |
|         | South Park                       | $\checkmark$   |          |        |              |
|         | West Sunset Playground           | $\checkmark$   |          |        |              |
| Phase   | Garfield Square Pool Building    |                |          | ×      |              |
| Ш       | George Christopher Playground    |                |          | ×      |              |
|         | Margaret S. Hayward Playground   |                |          | ×      |              |
|         | Moscone Rec Center               |                |          |        | ×            |
|         | Potrero Hill Rec Center          |                |          | ×      |              |
|         | Willie "Woo Woo" Wong Playground |                |          | ×      |              |
| Phase   | Angelo J. Rossi Playground       |                |          | ×      |              |
| ш       | Hyde & Turk Mini Park            |                | ×        |        |              |