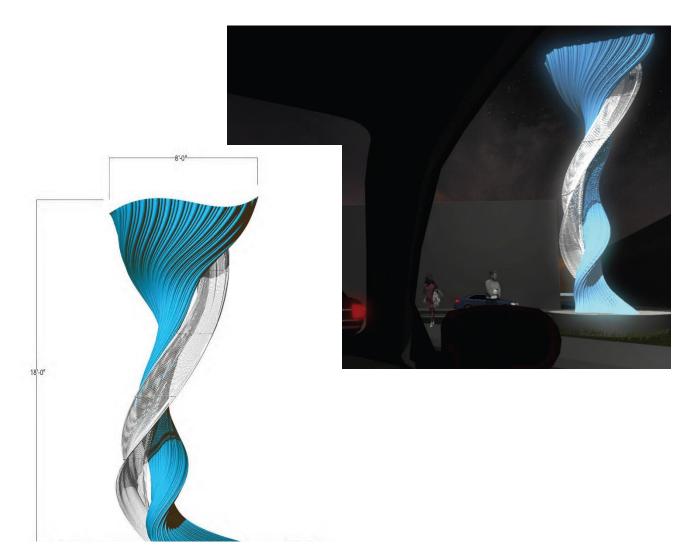

#### Blue Greenway Public Art

Approved by Arts Commission

Under Construction

Total Project Budget: \$0.68M

GO Bond Share: \$0.68M