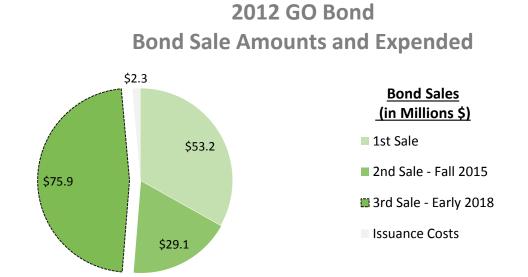

## **BOND STRATEGY**

| Bond                 | Date       | SFRPD         | SF Port      |
|----------------------|------------|---------------|--------------|
| 1 <sup>st</sup> Sale | 6/2013     | 53,187,500    | 18,200,000   |
| 2 <sup>nd</sup> Sale | 10/2015    | 29,152,430    | 13,200,000   |
| 3 <sup>rd</sup> Sale | Early 2018 | 75,899,527    | -            |
| Subsequent Sale      | TBD        | -             | 3,100,000    |
| Bond Issuance Cost   |            | 2,260,543     |              |
| TOTAL                |            | \$160,500,000 | \$34,500,000 |

#### 2012 GO Bond