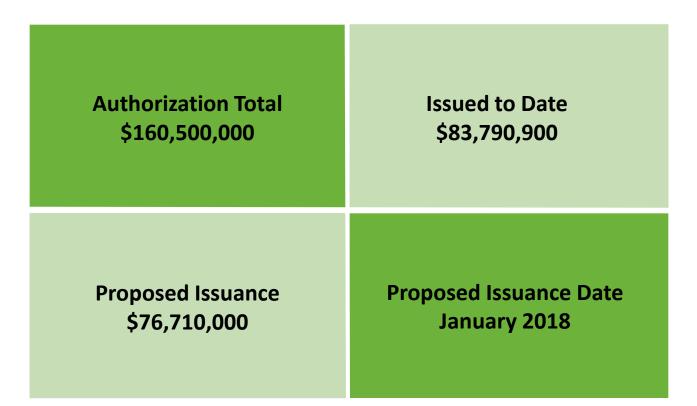

## **ISSUANCE SUMMARY**

| 2012 Bond Parks and Programs       |    | Bond Budget | w  | st & 2nd Sale<br>/Supplemental<br>appropriations | 3rd Sale         |  |  |
|------------------------------------|----|-------------|----|--------------------------------------------------|------------------|--|--|
| Angelo J. Rossi Playground - Pool  | \$ | 8,200,000   | \$ | 2,050,000                                        | \$<br>6,150,000  |  |  |
| Balboa Park - Pool*                | \$ | 7,000,000   | \$ | 8,860,000                                        | \$<br>-          |  |  |
| Garfield Square - Pool             | \$ | 11,000,000  | \$ | 2,979,000                                        | \$<br>8,021,000  |  |  |
| George Christopher Playground      | \$ | 2,800,000   | \$ | 790,000                                          | \$<br>2,010,000  |  |  |
| Gilman Playground                  | \$ | 1,800,000   | \$ | 1,800,000                                        | \$<br>-          |  |  |
| Glen Canyon Park*                  | \$ | 12,000,000  | \$ | 13,900,000                                       | \$<br>-          |  |  |
| Hyde & Turk Mini Park              | \$ | 1,000,000   | \$ | 150,000                                          | \$<br>850,000    |  |  |
| Joe Dimaggio Playground*           | \$ | 5,500,000   | \$ | 6,120,000                                        | \$<br>-          |  |  |
| Margaret S. Hayward Playground     | \$ | 14,000,000  | \$ | 3,850,000                                        | \$<br>10,150,000 |  |  |
| Moscone Recreation Center          | \$ | 1,500,000   | \$ | 1,402,500                                        | \$<br>97,500     |  |  |
| Mountain Lake Park*                | \$ | 2,000,000   | \$ | 2,180,000                                        | \$<br>-          |  |  |
| Potrero Hill Recreation Center     | \$ | 4,000,000   | \$ | 1,100,000                                        | \$<br>2,900,000  |  |  |
| South Park                         | \$ | 1,000,000   | \$ | 1,000,000                                        | \$<br>-          |  |  |
| West Sunset*                       | \$ | 13,200,000  | \$ | 13,600,000                                       | \$<br>-          |  |  |
| Willie "Woo Woo" Wong Playground   | \$ | 6,000,000   | \$ | 2,150,000                                        | \$<br>3,850,000  |  |  |
| Program Contingency                | \$ | 6,000,000   | \$ | 50,000                                           | \$<br>990,000    |  |  |
| Citywide Parks and Programs        | \$ | 61,239,457  | \$ | 20,358,430                                       | \$<br>40,881,027 |  |  |
| Total to RPD Projects              | \$ | 158,239,457 | \$ | 82,339,930                                       | \$<br>75,899,527 |  |  |
| Issuance Costs and Oversight, est. |    | 2,260,543   | \$ | 1,450,070                                        | \$<br>810,473    |  |  |
| TOTAL ISSUANCE**                   | \$ | 160,500,000 | \$ | 83,790,000                                       | \$<br>76,710,000 |  |  |