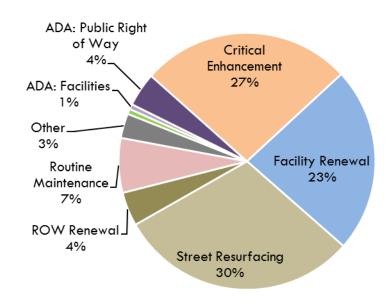

## Proposed Budget Overview – ALL FUNDING SOURCES

### FY20 Proposed Budget

(Total = \$257.7M)

#### ADA: Public Right of Way Critical 4%\_ Enhancement 37% **ADA: Facilities** Other $\frac{1\%}{2}$ 2% Routine Facility Renewal Maintenance 16% 6% **ROW Renewal** 8% Street Resurfacing 24%