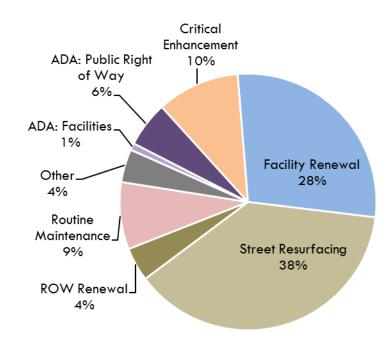

## Proposed Budget Overview - PAY-GO ONLY

### FY21 Proposed Budget

(Total = \$168.2M)