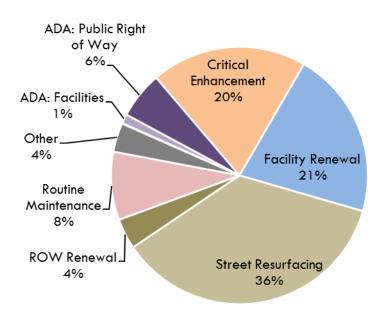

### FY21 Proposed Budget

(Total = \$226.5M)

## Proposed Budget Overview - PAY-GO ONLY

### **FY20 Proposed Budget**

(Total = \$157.2M)