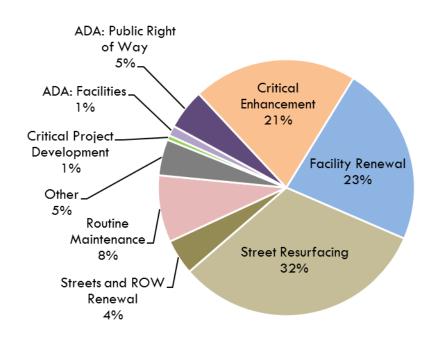

### Proposed Budget Overview – GF ONLY

#### FY19 Proposed Budget

(Total = \$148.9M)