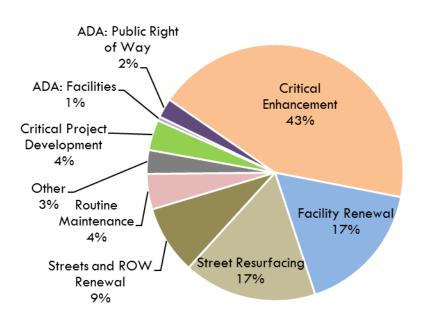

## CAPITAL BUDGET FY19 & FY20 Proposed Capital Budget Overview

| \$ in millions               | 1               | ear<br>st Total  | FY19 Budget FY20 Budget |                  | Budget          |                  |                    |                  |
|------------------------------|-----------------|------------------|-------------------------|------------------|-----------------|------------------|--------------------|------------------|
| Expenditure Category         | General<br>Fund | Other<br>Sources | General<br>Fund         | Other<br>Sources | General<br>Fund | Other<br>Sources | 2-Year<br>GF Total | 2 -Year<br>TOTAL |
| ADA: Facilities              | 3.7             | 0.2              | 1. <i>7</i>             | 0.0              | 2.0             | 0.2              | 3.7                | 3.9              |
| ADA: Public Right of Way     | 21.1            | 0.0              | 7.8                     | 0.0              | 8.0             | 0.0              | 15.8               | 15.8             |
| Critical Enhancement         | 126.2           | 145.4            | 25.0                    | 114.1            | 32.6            | 31.3             | <i>57.7</i>        | 203.1            |
| Facility Renewal             | 280.5           | 25.7             | 36.6                    | 17.4             | 35.8            | 8.2              | 72.4               | 98.1             |
| Street Resurfacing           | 102.6           | 12.2             | 46.4                    | 7.4              | 50.7            | 4.8              | 9 <b>7.</b> 1      | 109.3            |
| Streets and ROW Renewal      | 20.7            | 18.7             | 11.0                    | 16.6             | 7.0             | 2.1              | 18.1               | 36.8             |
| Routine Maintenance          | 27.2            | 1.7              | 13.0                    | 1.3              | 13.4            | 0.3              | 26.4               | 28.0             |
| Other                        | 12.9            | 3.0              | 6.6                     | 3.0              | <i>7</i> .1     | 0.0              | 13. <i>7</i>       | 16.7             |
| Critical Project Development | 52.5            | 19.6             | 0.8                     | 11.4             | 0.9             | 8.2              | 1. <i>7</i>        | 21.3             |
| TOTAL                        | 647.5           | 226.4            | 148.9                   | 171.2            | 157.6           | 55.2             | 306.5              | 533.0            |