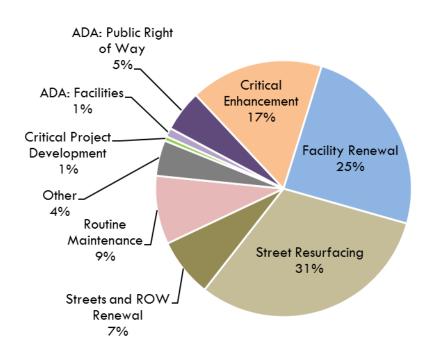

### Proposed Budget Overview – ALL FUNDING SOURCES

#### FY20 Proposed Budget

(Total = \$212.8M)