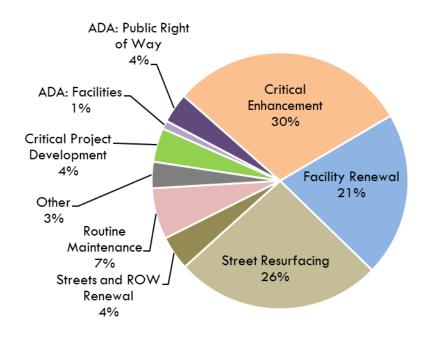

### Proposed Budget Overview – ALL FUNDING SOURCES

#### FY19 Proposed Budget

(Total = \$320.1M)