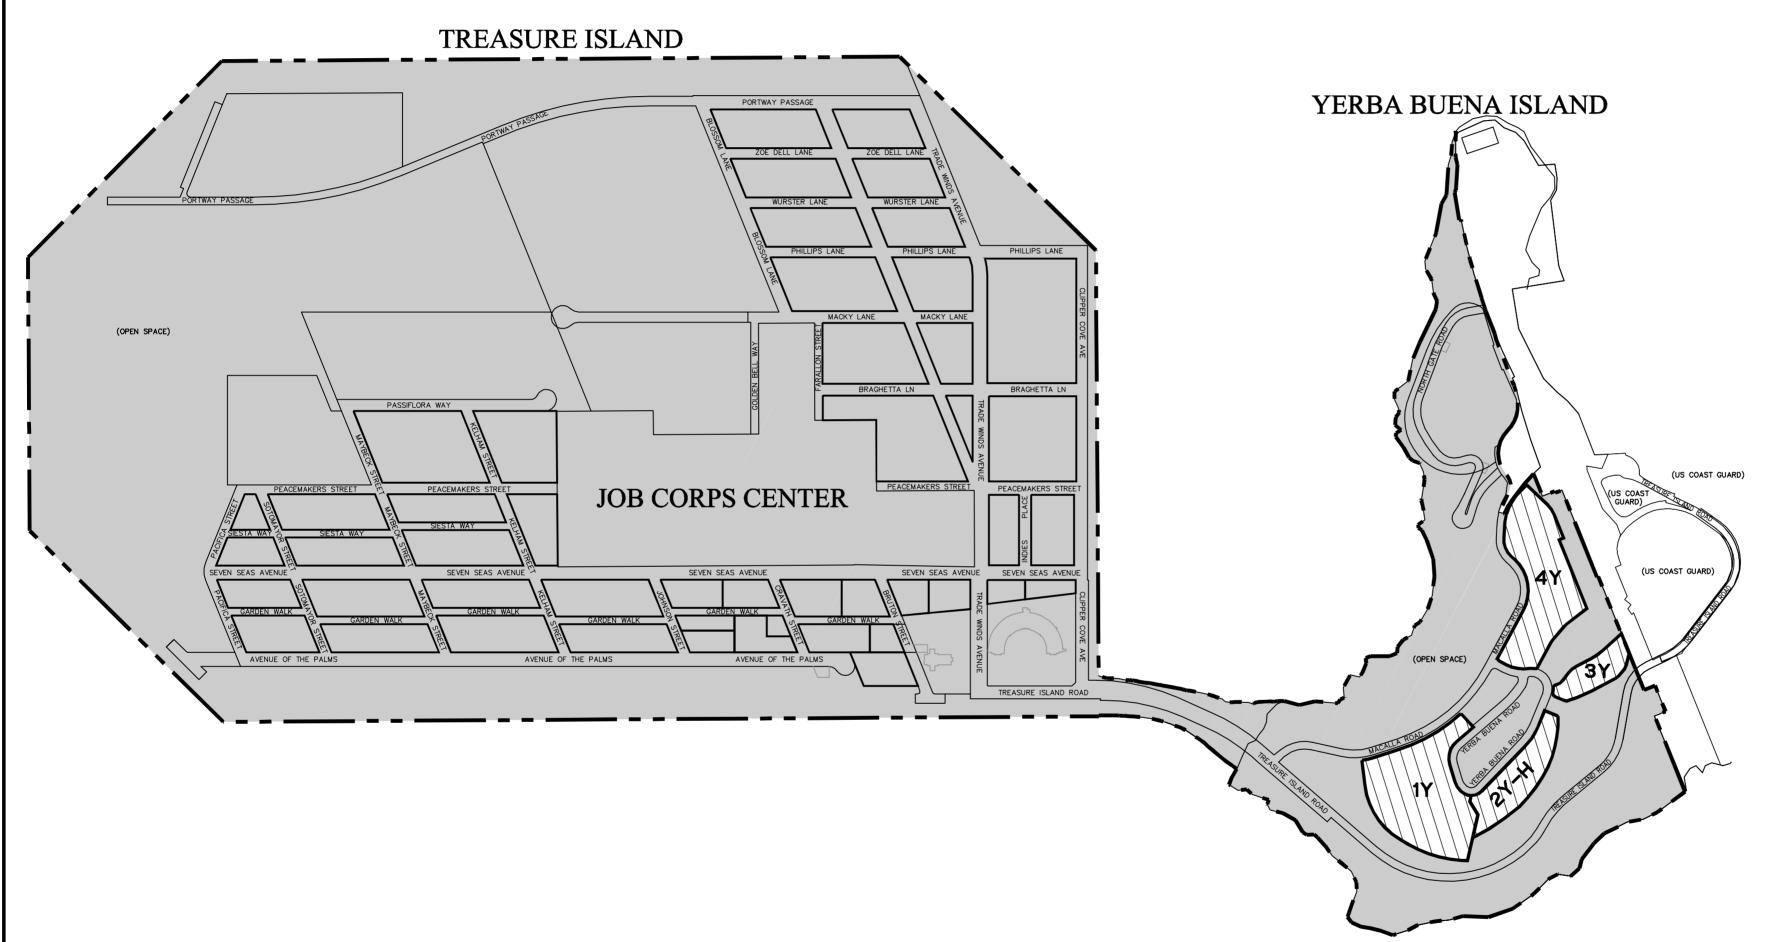

(Assessor-Recorder of the City and County of San Francisco)

| Assessor's Parcel Number of<br>Property in |                  |
|--------------------------------------------|------------------|
| Improvement Area No. 1                     |                  |
| Developable                                | Assessor's       |
| Parcel                                     | Parcel Number(s) |
| 1Y                                         | 8948/001         |
| 2Y-H                                       | 8949/001         |
| 3Y                                         | 8952/001         |
| 4Y                                         | 8954/001         |

LEGEND

Reference is hereby made to the maps maintained by the Office of the Assessor-Recorded of the City and County of San Francisco for an exact description of the lines and dimensions of each lot and parcel.