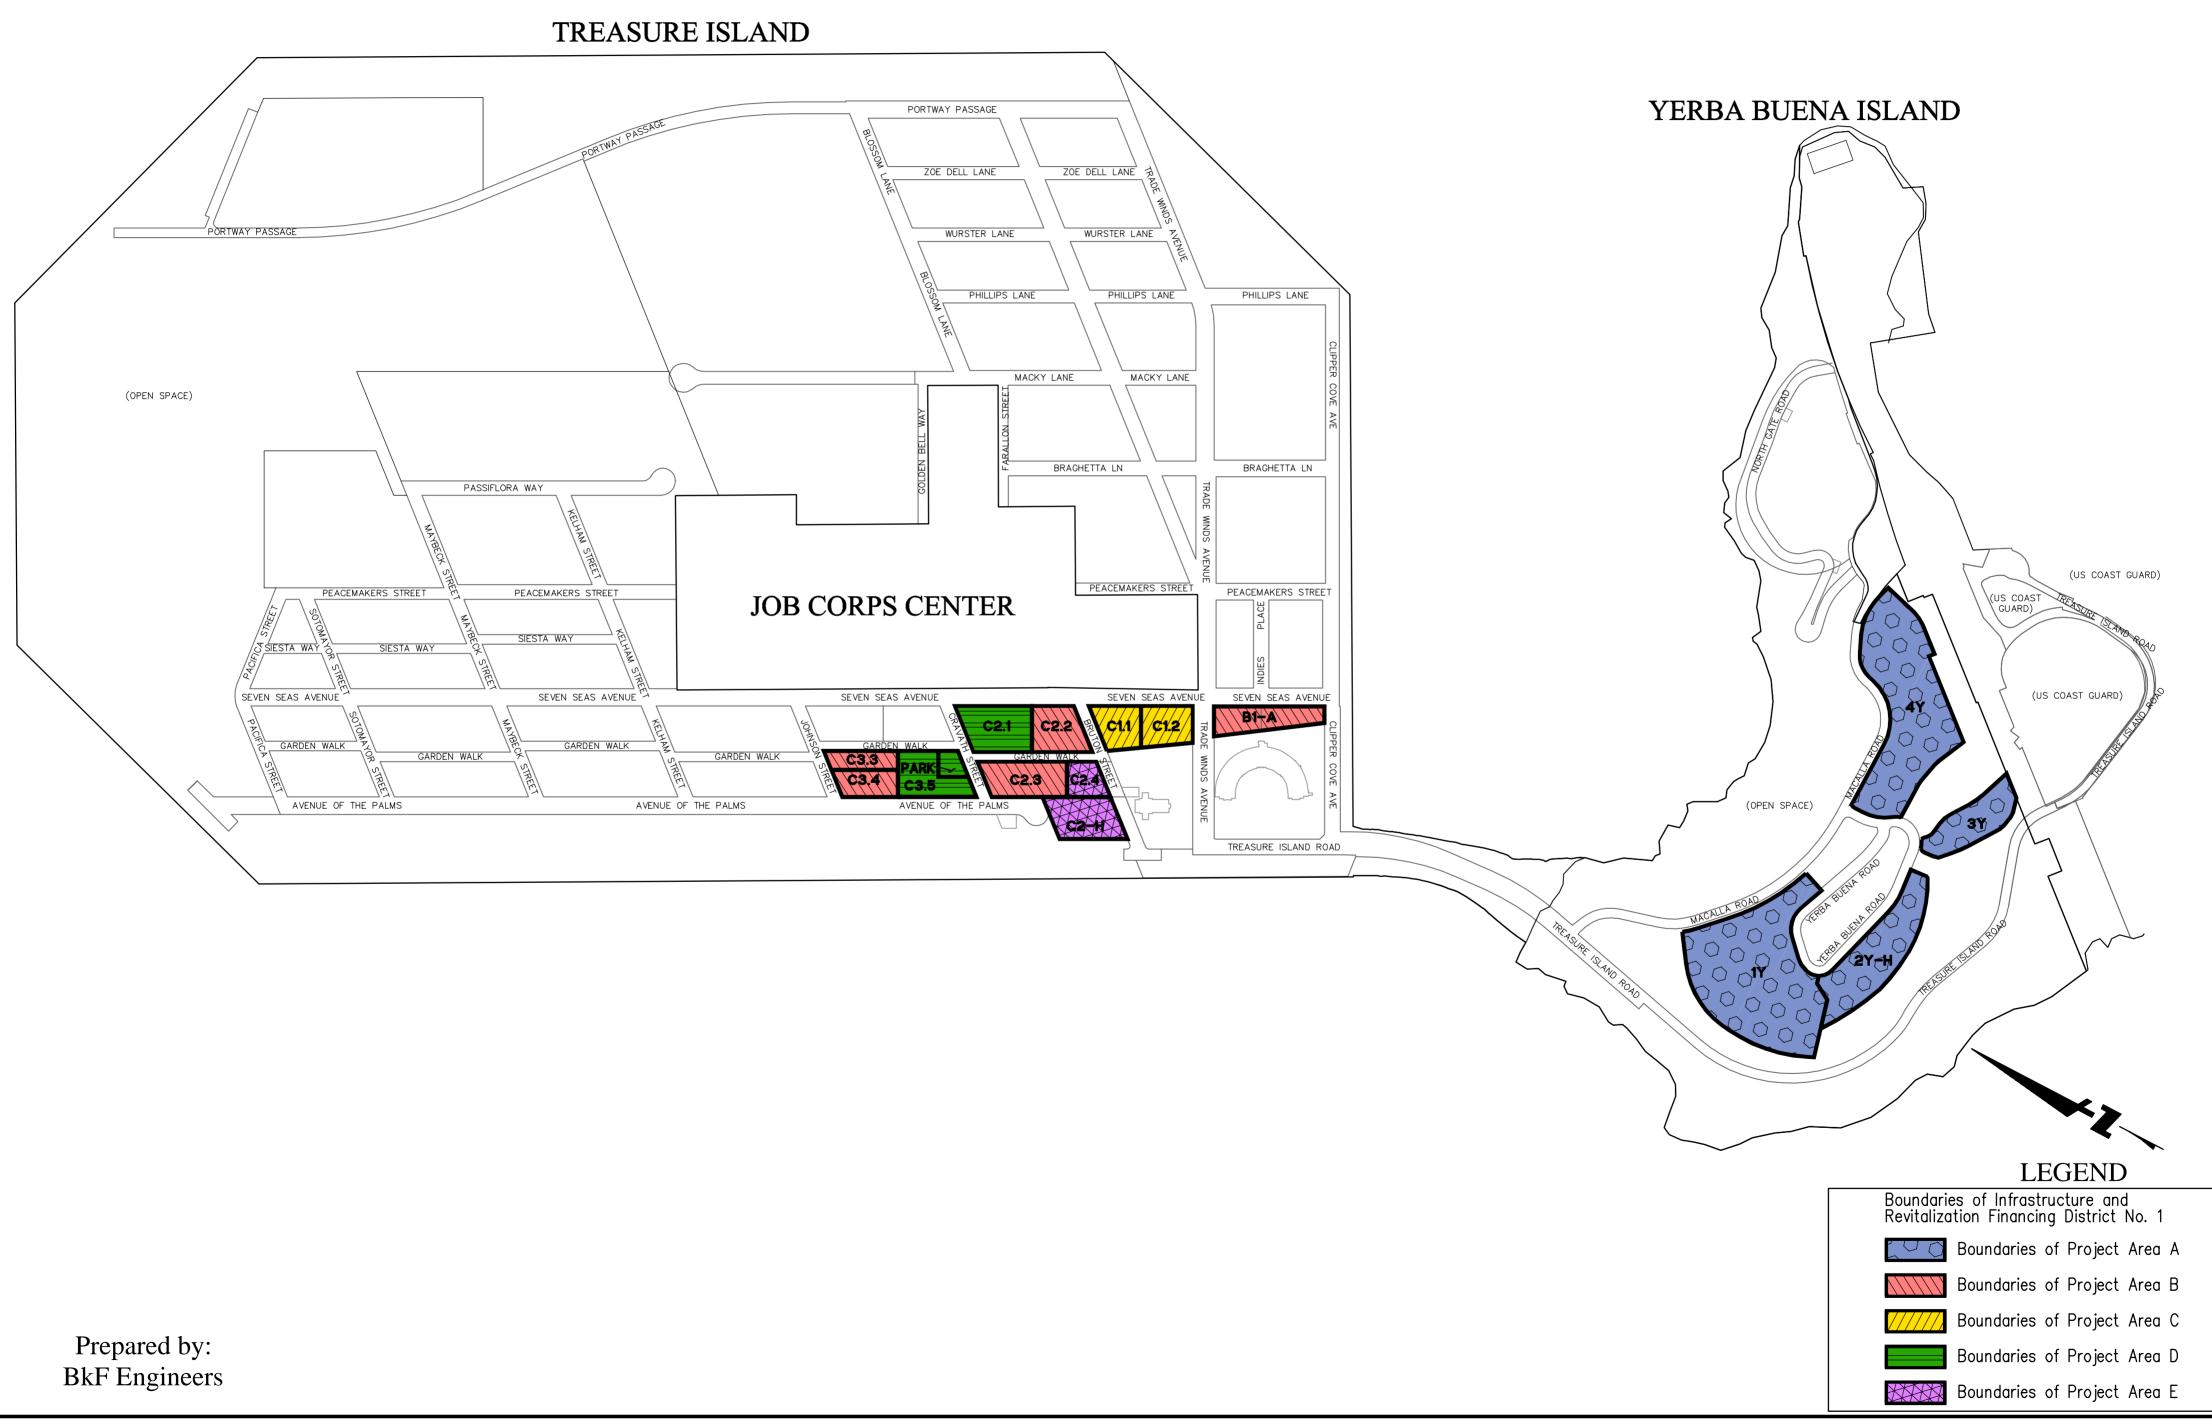

## PROPOSED BOUNDARIES OF CITY AND COUNTY OF SAN FRANCISCO INFRASTRUCTURE AND REVITALIZATION FINANCING DISTRICT NO.1 (TREASURE ISLAND PUBLIC INFRASTRUCTURE)