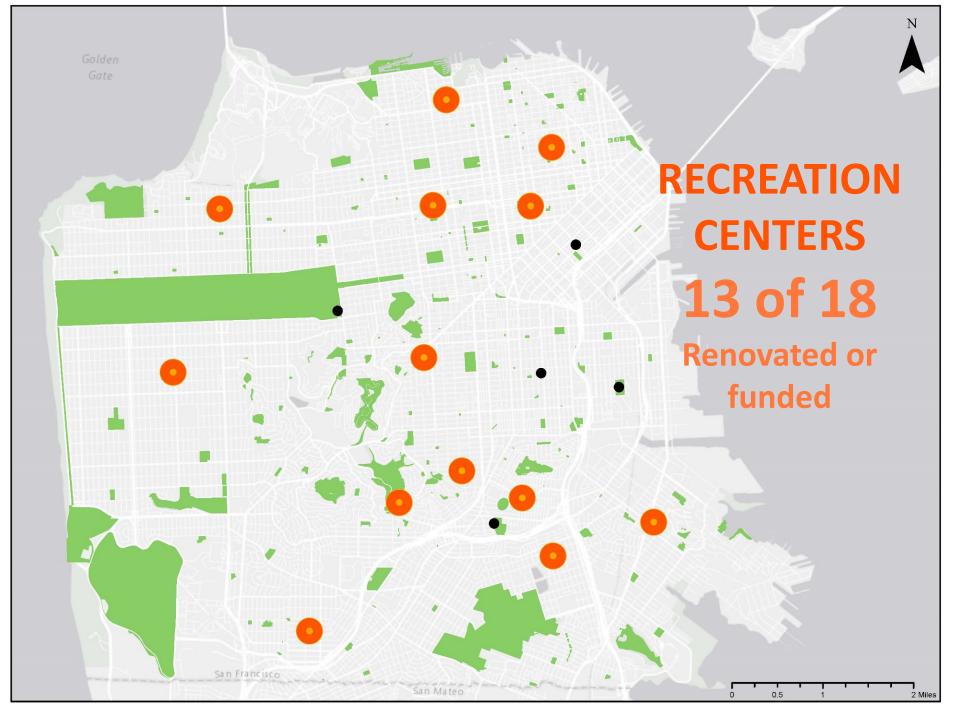

# PLAN HIGHLIGHTS WITHIN EQUITY ZONE

#### **RPD Statistics within Equity Zones**

- 52% of park investment (capital funds FY15-17)
- \$123,298/1,000 people in equity zone, \$49,600 in city as a whole.