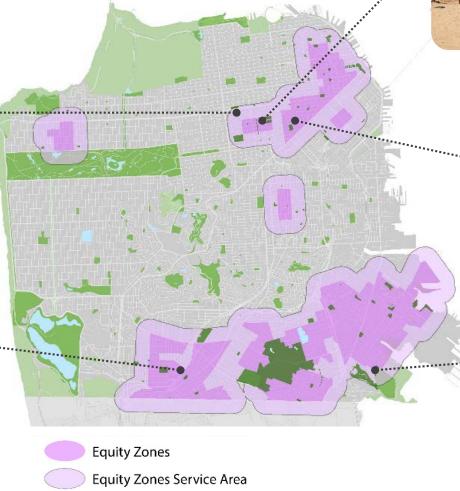

# PLAN HIGHLIGHTS WITHIN EQUITY ZONE

#### **RPD Statistics within Equity Zones**

- 52% of park investment (capital funds FY15-17)
- \$123,298/1,000 people in equity zone, \$49,600 in city as a whole.