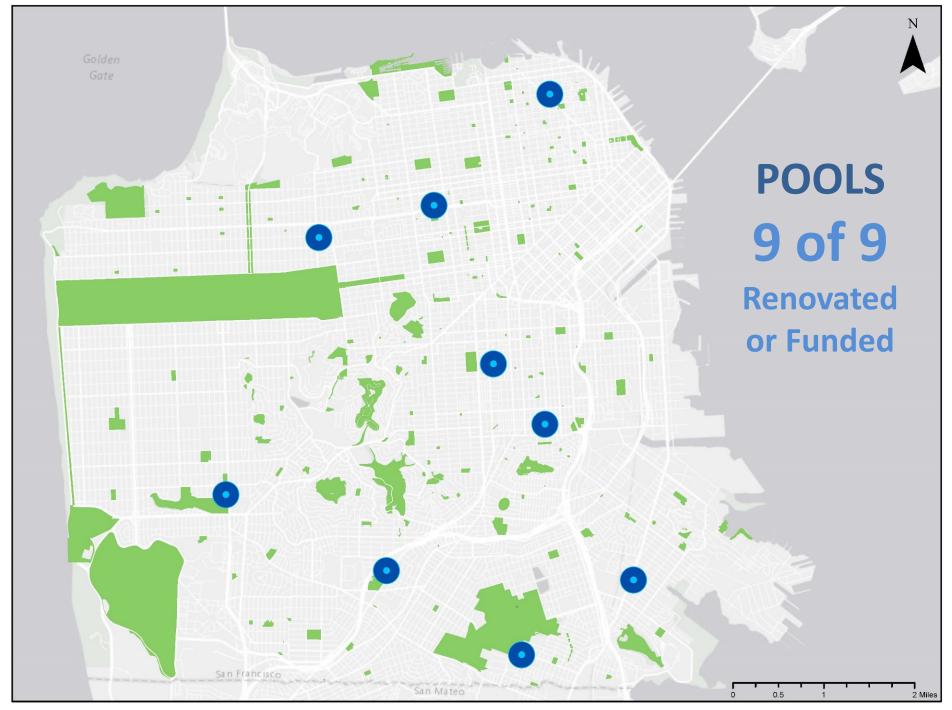

re, Connect, Play!

## TOWARDS A MORE EQUITABLE CITY



# **RPD Strategic Plan**

#### **Strategy 1 – Inspire Public Space**

Objective 1.1: Develop more open space to address population growth Objective 1.2: Strengthen the quality of existing parks and facilities Objective 1.4: Preserve and celebrate historic and cultural resources

#### Strategy 3 – Inspire Investment

Objective 3.1: Increase public investment to better align with infrastructure needs

**RPD Annual Capital Plan** 

**OneSF 10-year Capital Plan** 

SAN FRANCISCO 2017-2

Inspire, Connect, Play!

# PLAN HIGHLIGHTS WITHIN EQUITY ZONE

#### **RPD Statistics within Equity Zones**

- 52% of park investment (capital funds FY15-17)
- \$123,298/1,000 people in equity zone, \$49,600 in city as a whole.







































## BOND BUDGETS FOR RPD PROJECTS



San Francisco Recreation & Parks Department Capital Program

17

## NEIGHBORHOOD PARK PROJECTS 2012 BOND



# 2016 PROPOSITION B GENERAL FUND SET ASIDE

## **Baseline for Deferred Maintenance**

Departmental Policy to allocate \$15 million annually for capital needs

• Increased spending on deferred maintenance including court resurfacings, turf resurfacing

## **Project Lifecycle**

Development of an efficient process for prioritizing & completing deferred maintenance projects based on risk to assets, cost, and timelines.









# EMERGING NEEDS POTENTIAL PROJECTS FOR G.O. BOND

Moving forward, funding will be sought to meet Rec Parks extensive modernization needs. Escalating construction costs continue to be a concern.

#### **City-wide Ser