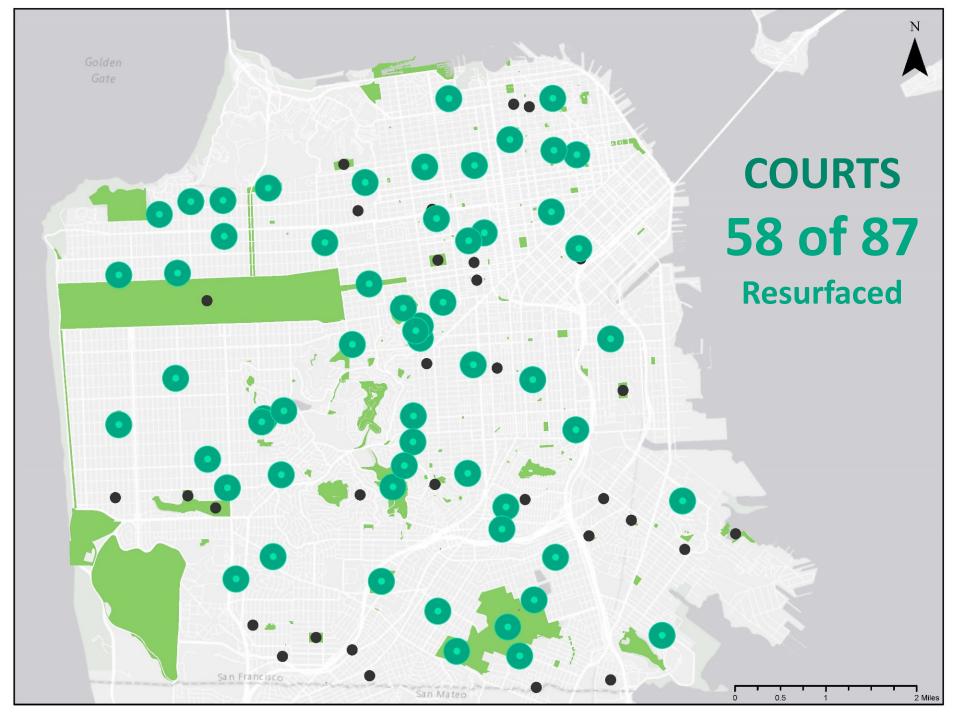

## **Baseline for Deferred Maintenance**

Departmental Policy to allocate \$15 million annually for capital needs

• Increased spending on deferred maintenance including court resurfacings, turf resurfacing