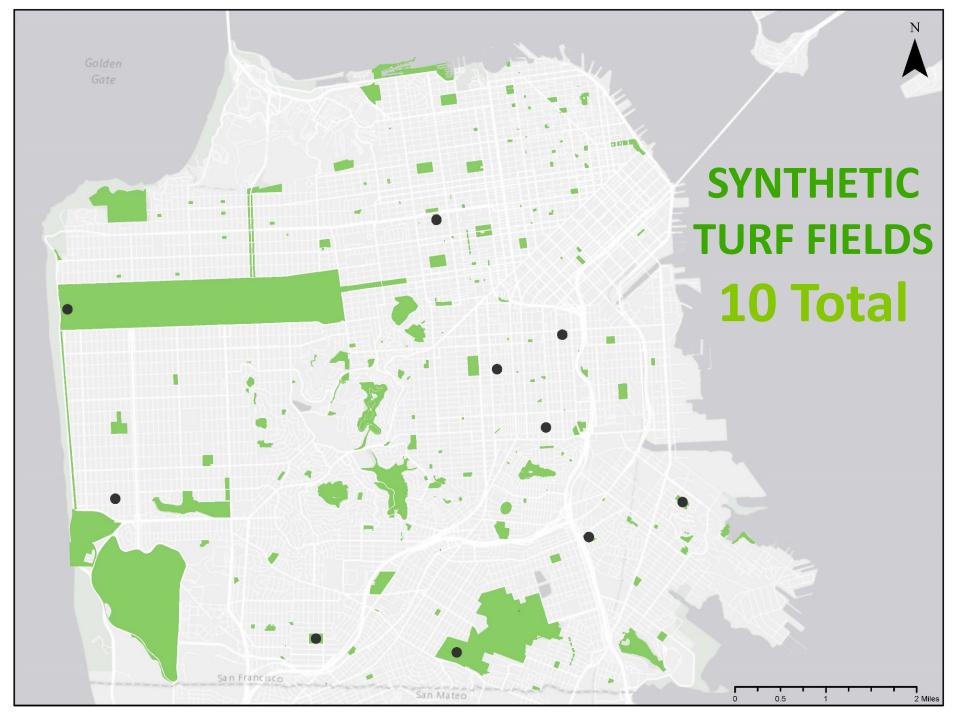

## **Baseline for Deferred Maintenance**

Departmental Policy to allocate \$15 million annually for capital needs

• Increased spending on deferred maintenance including court resurfacings, turf resurfacing