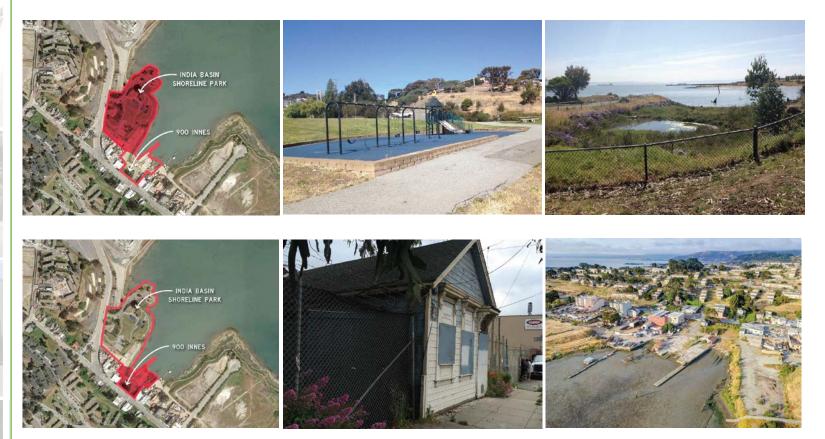

#### India Basin Waterfront

- Initial waterfront study, ideas competition, and community engagement complete
- Concept design soon to be presented to commission