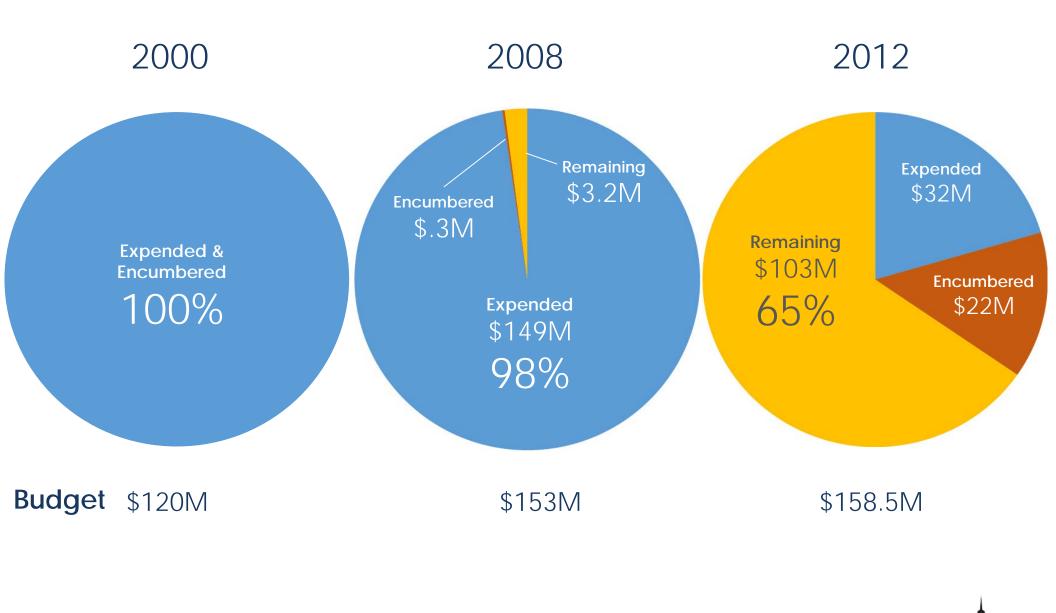

## BOND BUDGETS FOR RPD PROJECTS

San Francisco Recreation & Parks Department Capital Program

17