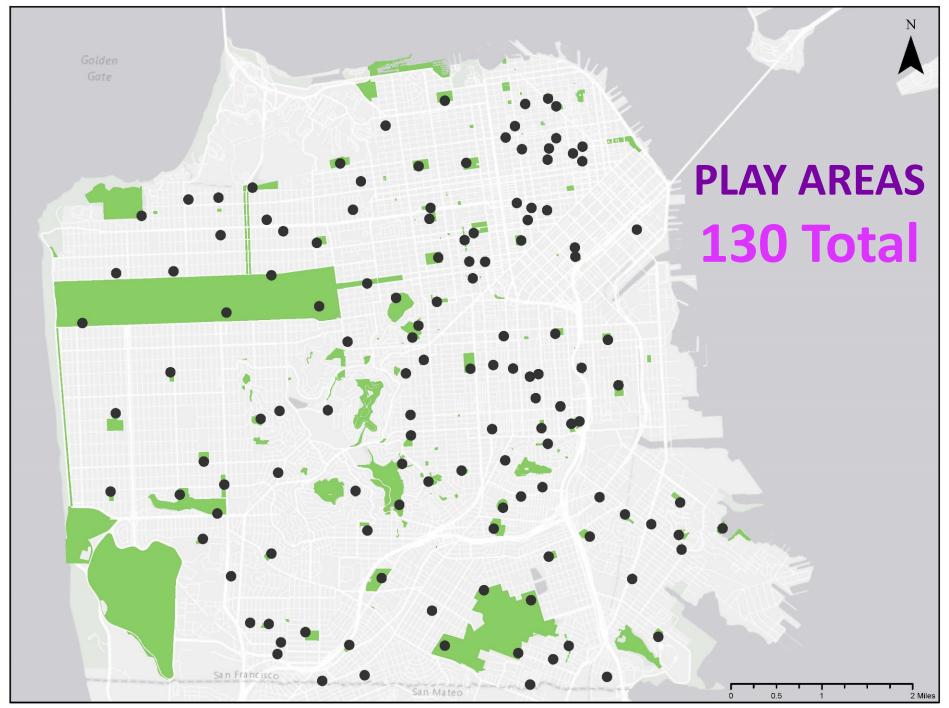

#### **Planning for Future Growth**

- India Basin
- Jackson Playground
- New parks in Eastern Neighborhoods
- HOPE SF

Let's Play SF Initiative

Geneva Car Barn & Powerhouse

SF Growth 2010-2040