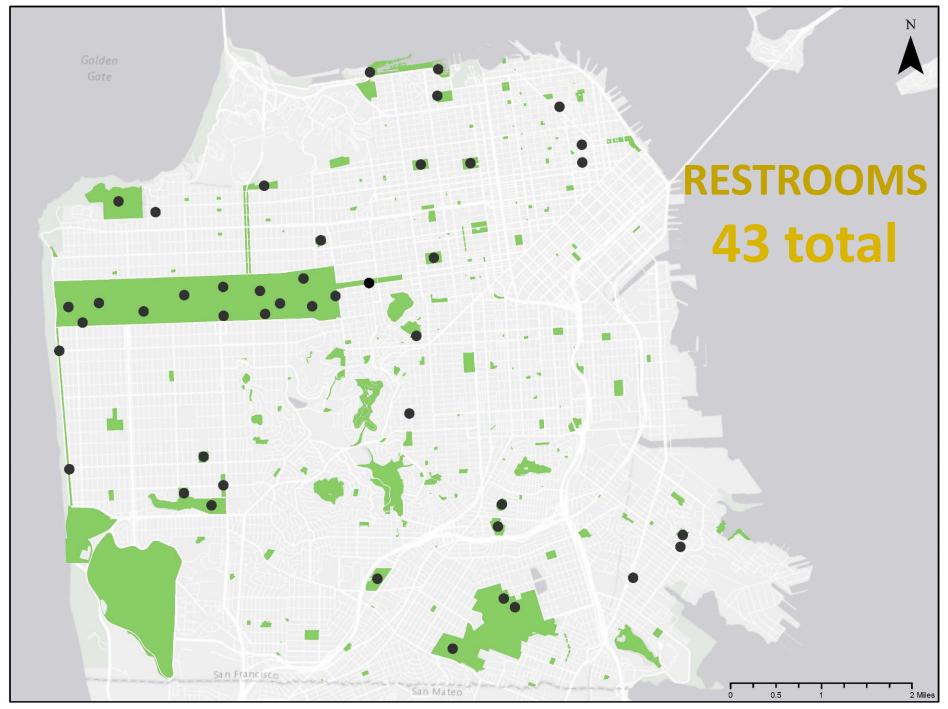

, Connect, Play!

## TOWARDS A MORE EQUITABLE CITY



# **RPD Strategic Plan**

#### **Strategy 1 – Inspire Public Space**

Objective 1.1: Develop more open space to address population growth Objective 1.2: Strengthen the quality of existing parks and facilities Objective 1.4: Preserve and celebrate historic and cultural resources

#### Strategy 3 – Inspire Investment

Objective 3.1: Increase public investment to better align with infrastructure needs

**RPD Annual Capital Plan** 

**OneSF 10-year Capital Plan** 

SAN FRANCISCO 2017-2

Inspire, Connect, Play!

# PLAN HIGHLIGHTS WITHIN EQUITY ZONE

#### **RPD Statistics within Equity Zones**

- 52% of park investment (capital funds FY15-17)
- \$123,298/1,000 people in equity zone, \$49,600 in city as a whole.







































## BOND BUDGETS FOR RPD PROJECTS



San Francisco Recreation & Parks Department Capital Program

17

## NEIGHBORHOOD PARK PROJECTS 2012 BOND



# 2016 PROPOSITION B GENERAL FUND SET ASIDE

## **Baseline for Deferred Maintenance**

Departmental Policy to allocate \$15 million annually for capital needs

• Increased spending on deferred maintenance including court resurfacings, turf resurfacing

## **Project Lifecycle**

Development of an efficient process for prioritizing & completing deferred maintenance projects based on risk to assets, cost, and timelines.









# EMERGING NEEDS POTENTIAL PROJECTS FOR G.O. BOND

Moving forward, funding will be sought to meet Rec Parks extensive modernization needs. Escalating construction costs continue to be a concern.

#### **City-wide Servi