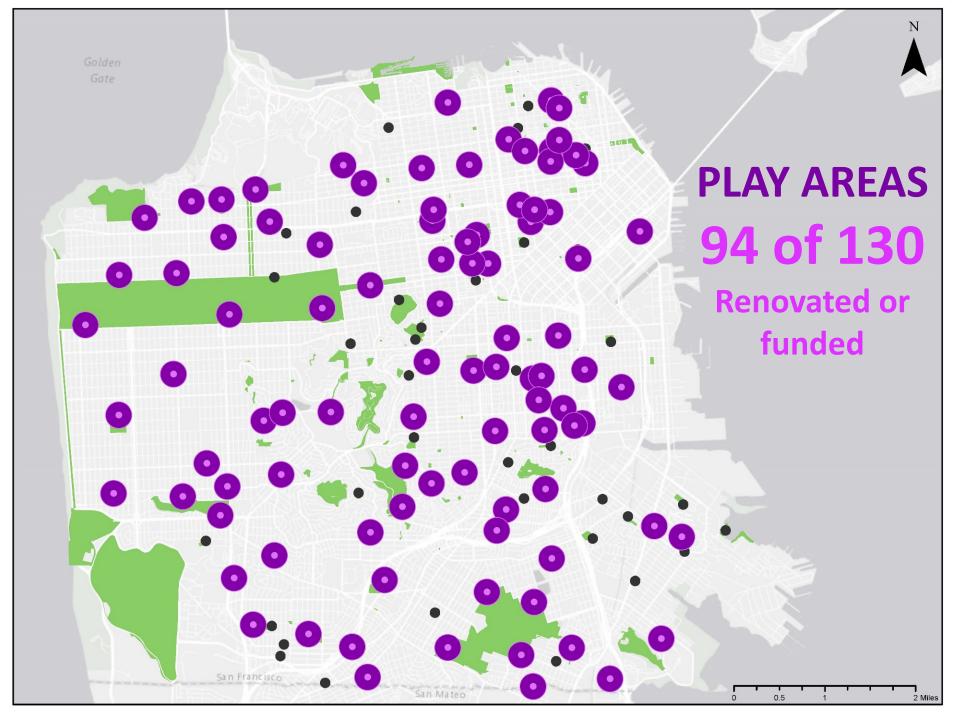

## **Baseline for Deferred Maintenance**

Departmental Policy to allocate \$15 million annually for capital needs

• Increased spending on deferred maintenance including court resurfacings, turf resurfacing