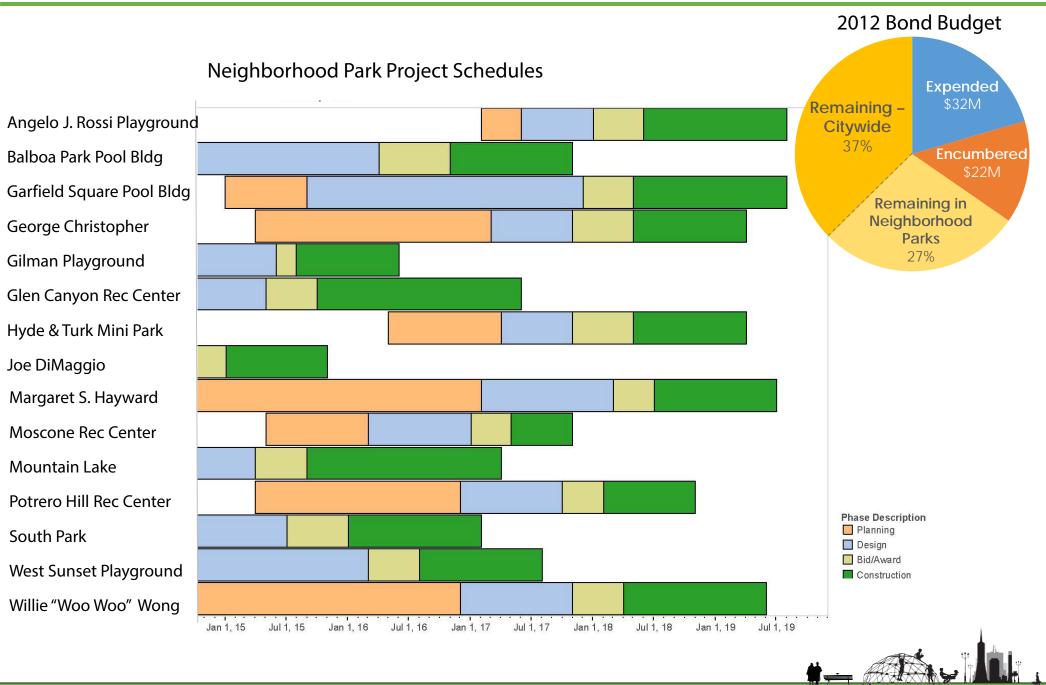

e open space to address population growth Objective 1.2: Strengthen the quality of existing parks and facilities Objective 1.4: Preserve and celebrate historic and cultural resources

#### Strategy 3 – Inspire Investment

Objective 3.1: Increase public investment to better align with infrastructure needs

**RPD Annual Capital Plan** 

**OneSF 10-year Capital Plan** 

SAN FRANCISCO 2017-2

Inspire, Connect, Play!

# PLAN HIGHLIGHTS WITHIN EQUITY ZONE

#### **RPD Statistics within Equity Zones**

- 52% of park investment (capital funds FY15-17)
- \$123,298/1,000 people in equity zone, \$49,600 in city as a whole.







































## BOND BUDGETS FOR RPD PROJECTS



San Francisco Recreation & Parks Department Capital Program

17

## NEIGHBORHOOD PARK PROJECTS 2012 BOND



# 2016 PROPOSITION B GENERAL FUND SET ASIDE

## **Baseline for Deferred Maintenance**

Departmental Policy to allocate \$15 million annually for capital needs

• Increased spending on deferred maintenance including court resurfacings, turf resurfacing

## **Project Lifecycle**

Development of an efficient process for prioritizing & completing deferred maintenance projects based on risk to assets, cost, and timelines.









# EMERGING NEEDS POTENTIAL PROJECTS FOR G.O. BOND

Moving forward, funding will be sought to meet Rec Parks extensive modernization needs. Escalating construction costs continue to be a concern.

#### **City-wide Serving Assets**

- Golden Gate Park
- McLaren Park
- Civic Center Plaza
- Kezar Pavilion

- Portsmouth Square
- Crocker Amazon

Buchanan St Mall

Bayview