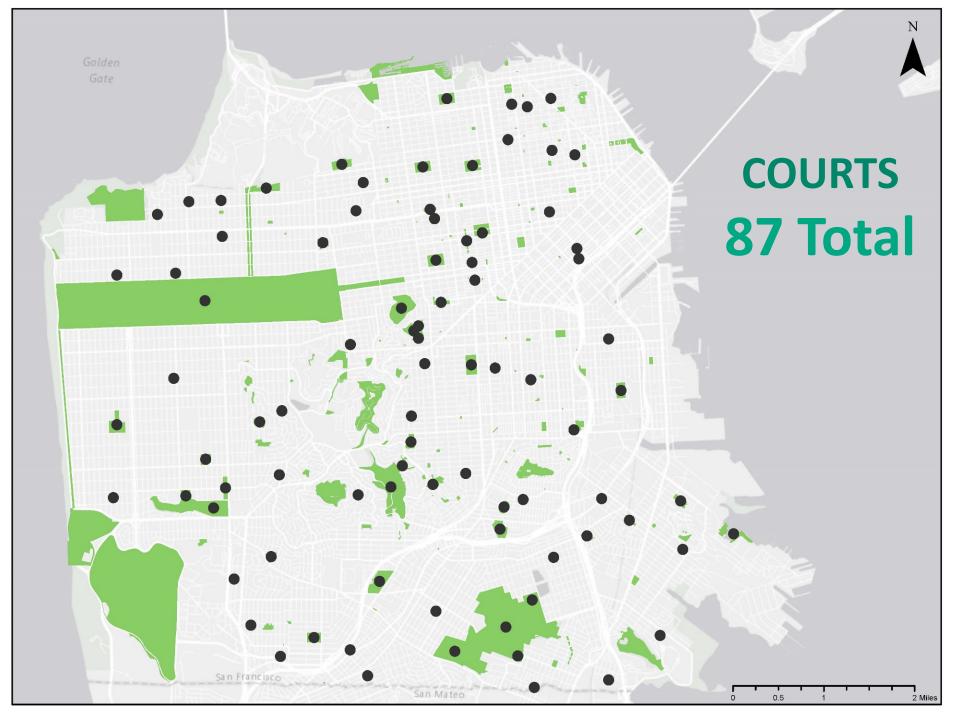

## **Baseline for Deferred Maintenance**

Departmental Policy to allocate \$15 million annually for capital needs

• Increased spending on deferred maintenance including court resurfacings, turf resurfacing