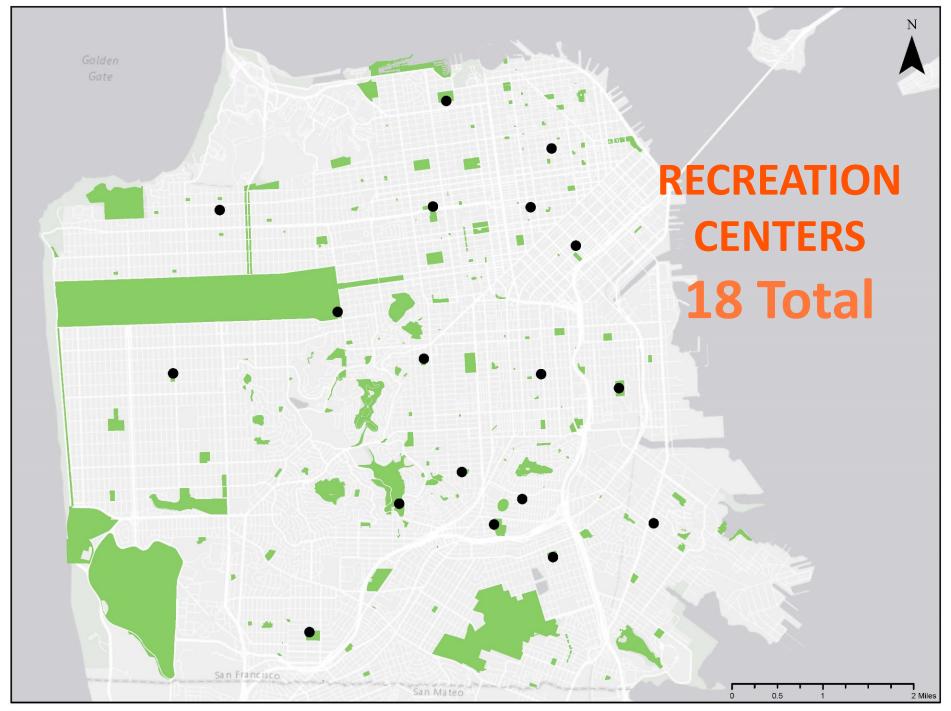

nnect, Play!

## TOWARDS A MORE EQUITABLE CITY



# **RPD Strategic Plan**

#### **Strategy 1 – Inspire Public Space**

Objective 1.1: Develop more open space to address population growth Objective 1.2: Strengthen the quality of existing parks and facilities Objective 1.4: Preserve and celebrate historic and cultural resources

#### Strategy 3 – Inspire Investment

Objective 3.1: Increase public investment to better align with infrastructure needs

**RPD Annual Capital Plan** 

**OneSF 10-year Capital Plan** 

SAN FRANCISCO 2017-2

Inspire, Connect, Play!

# PLAN HIGHLIGHTS WITHIN EQUITY ZONE

#### **RPD Statistics within Equity Zones**

- 52% of park investment (capital funds FY15-17)
- \$123,298/1,000 people in equity zone, \$49,600 in city as a whole.







































## BOND BUDGETS FOR RPD PROJECTS



San Francisco Recreation & Parks Department Capital Program

17

## NEIGHBORHOOD PARK PROJECTS 2012 BOND



# 2016 PROPOSITION B GENERAL FUND SET ASIDE

## **Baseline for Deferred Maintenance**

Departmental Policy to allocate \$15 million annually for capital needs

• Increased spending on deferred maintenance including court resurfacings, turf resurfacing

## **Project Lifecycle**

Development of an efficient process for prioritizing & completing deferred maintenance projects based on risk to assets, cost, and timelines.









# EMERGING NEEDS POTENTIAL PROJECTS FOR G.O. BOND

Moving forward, funding will be sought to meet Rec Parks extensive modernization needs. Escalating construction costs continue to be a concern.

#### **City-wide Serving A