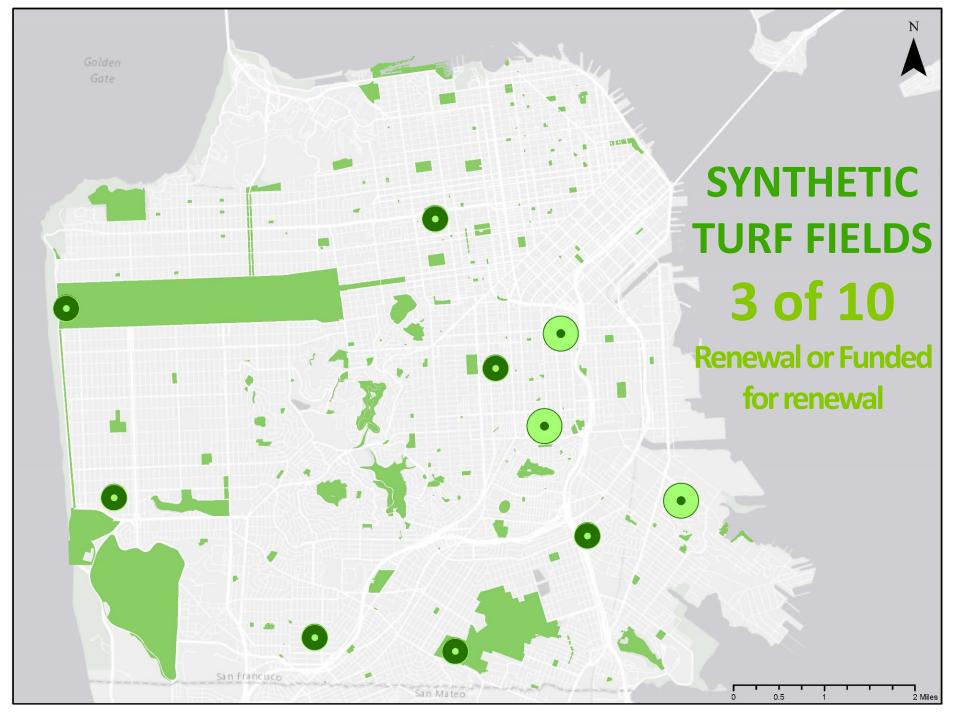

## **Baseline for Deferred Maintenance**

Departmental Policy to allocate \$15 million annually for capital needs

• Increased spending on deferred maintenance including court resurfacings, turf resurfacing