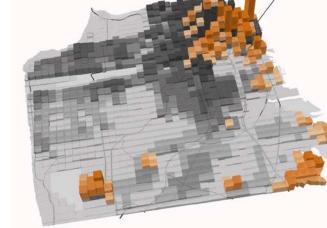

# PLAN HIGHLIGHTS WITHIN EQUITY ZONE

#### **RPD Statistics within Equity Zones**

- 52% of park investment (capital funds FY15-17)
- \$123,298/1,000 people in equity zone, \$49,600 in city as a whole.