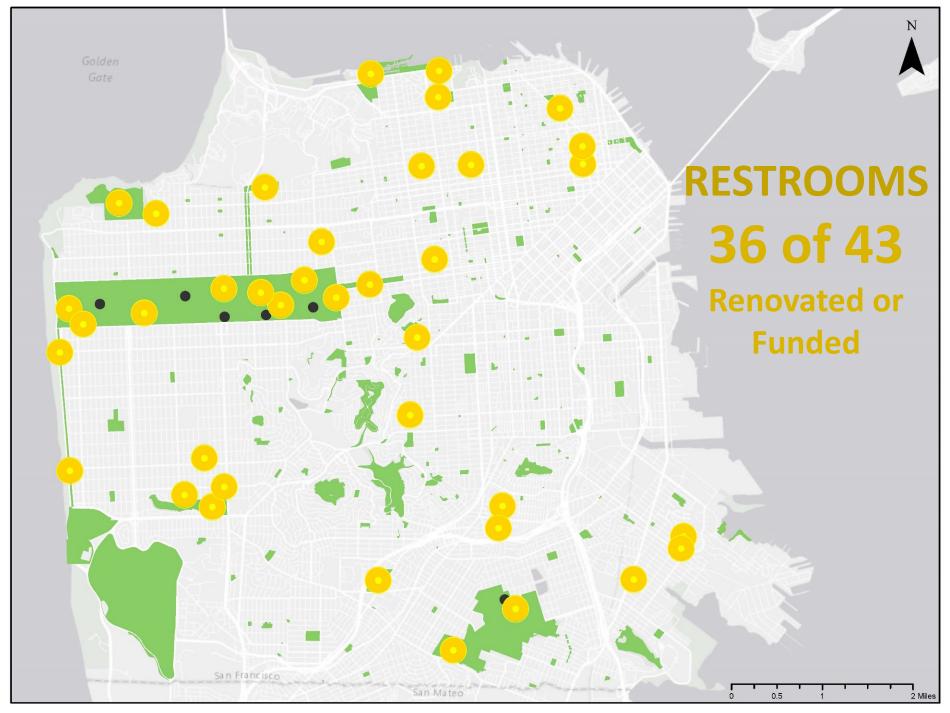

Connect, Play!

## TOWARDS A MORE EQUITABLE CITY



# **RPD Strategic Plan**

#### **Strategy 1 – Inspire Public Space**

Objective 1.1: Develop more open space to address population growth Objective 1.2: Strengthen the quality of existing parks and facilities Objective 1.4: Preserve and celebrate historic and cultural resources

#### Strategy 3 – Inspire Investment

Objective 3.1: Increase public investment to better align with infrastructure needs

**RPD Annual Capital Plan** 

**OneSF 10-year Capital Plan** 

SAN FRANCISCO 2017-2

Inspire, Connect, Play!

# PLAN HIGHLIGHTS WITHIN EQUITY ZONE

#### **RPD Statistics within Equity Zones**

- 52% of park investment (capital funds FY15-17)
- \$123,298/1,000 people in equity zone, \$49,600 in city as a whole.







































## BOND BUDGETS FOR RPD PROJECTS



San Francisco Recreation & Parks Department Capital Program

17

## NEIGHBORHOOD PARK PROJECTS 2012 BOND



# 2016 PROPOSITION B GENERAL FUND SET ASIDE

## **Baseline for Deferred Maintenance**

Departmental Policy to allocate \$15 million annually for capital needs

• Increased spending on deferred maintenance including court resurfacings, turf resurfacing

## **Project Lifecycle**

Development of an efficient process for prioritizing & completing deferred maintenance projects based on risk to assets, cost, and timelines.









# EMERGING NEEDS POTENTIAL PROJECTS FOR G.O. BOND

Moving forward, funding will be sought to meet Rec Parks extensive modernization needs. Escalating construction costs continue to be a concern.

#### **City-wide Serving