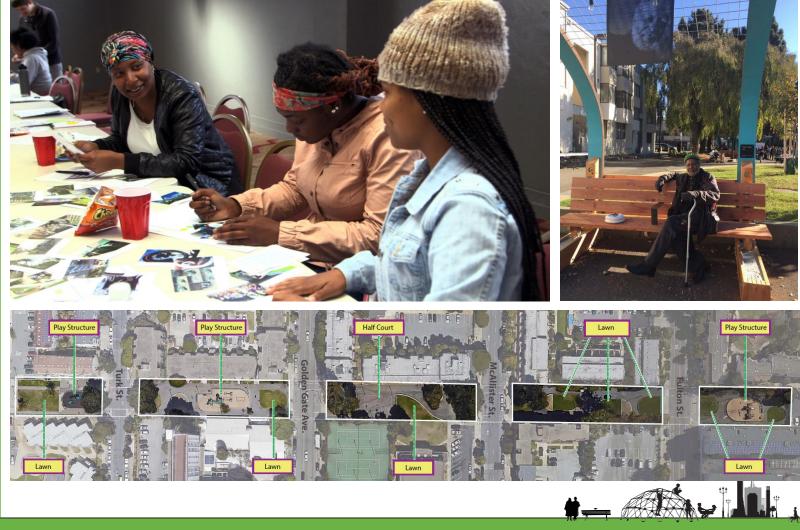

#### **Buchanan St Mall Activation**

- Initial community design, installation and visioning exercises complete
- Guiding principles include connecting all five blocks, improving safety and creating community gathering space

#### **McLaren Park Visioning**

• Two planning workshops complete