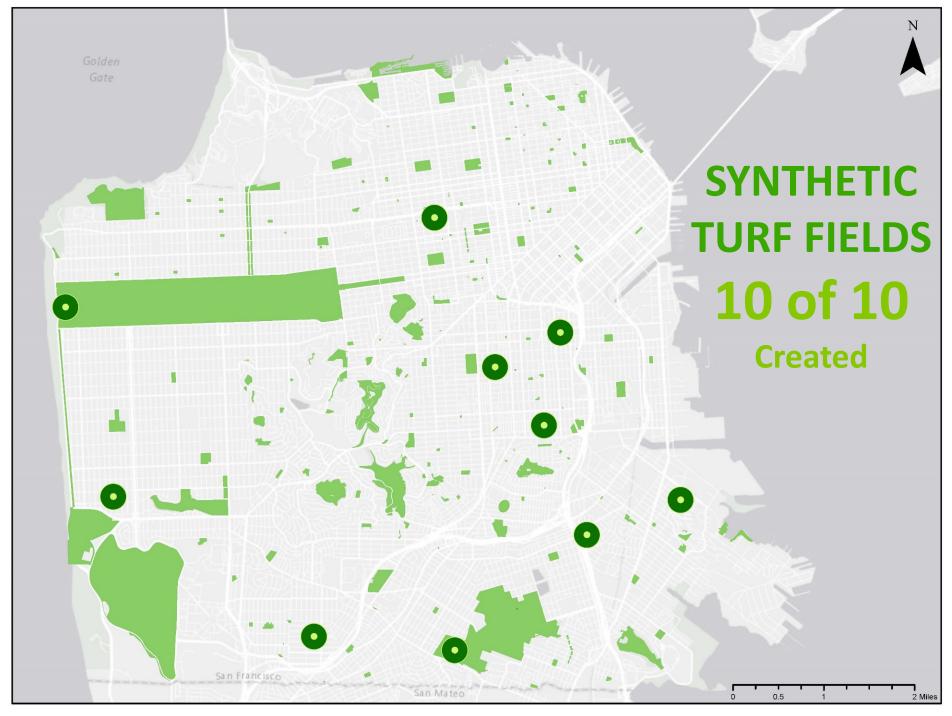

## **Baseline for Deferred Maintenance**

Departmental Policy to allocate \$15 million annually for capital needs

• Increased spending on deferred maintenance including court resurfacings, turf resurfacing