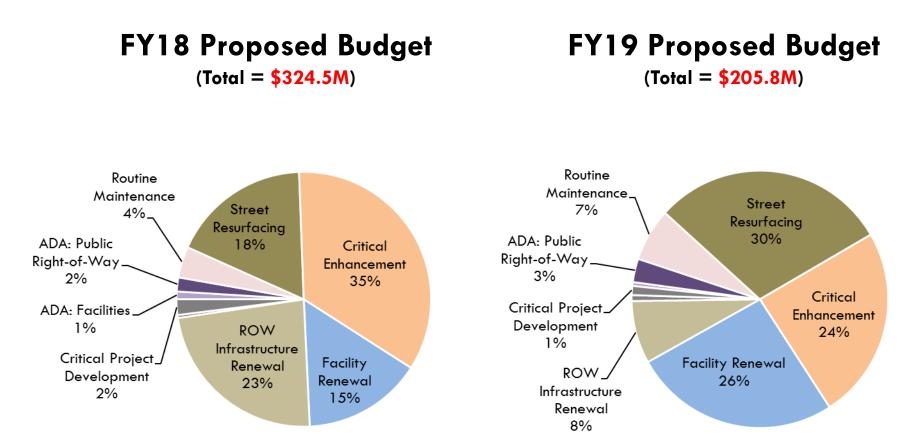

| 33.9               | 58.2             |
| Other                        | 2.7                     | 1.5              | 0.6             | 0.7              | 0.8             | 0.8              | 1.3                | 1.5              |
| Critical Project Development | 9.9                     | 8.8              |                 | 6.4              |                 | 2.4              |                    | 8.8              |
| TOTAL                        | 483.8                   | 245.2            | 137.8           | 186.7            | 147.3           | 58.5             | 285.1              | 245.2            |

Proposed FY18 and FY19 Capital Budget corresponds to high scenario total as presented on 5/1

## **CAPITAL BUDGET**



### **Proposed Budget Overview – ALL FUNDING SOURCES**





## CAPITAL BUDGET Proposed Budget Overview – GF ONLY

6



ONESF Building Our Future



## CAPITAL BUDGET Expenditure by Dept – FY18 GF ONLY

7

| DEPT  | ADA:<br>Facilities | ADA: Public<br>Right-of-Way | Routine<br>Maintenance | Facility<br>Renewal | Critical<br>Enhancement | ROW<br>Infrastructure<br>Renewal | Street<br>Resurfacing | Other | Total |
|-------|--------------------|-----------------------------|------------------------|---------------------|-------------------------|----------------------------------|-----------------------|-------|-------|
| MAA   | 0.0                |                             | 0.3                    | 0.4                 |                         |                                  |                       |       | 0.7   |
| ART   |